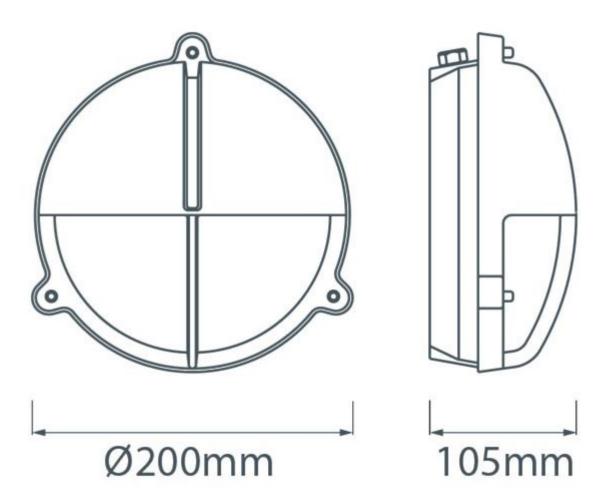

# **Dimensions**

## **Additional Information**

| Diameter (mm)   | 200              |
|-----------------|------------------|
| Protrusion (mm) | 105              |
| Weight (kg)     | 1.960000         |
| Manufacturer    | Foresti & Suardi |
| IP Rating       | IP54             |