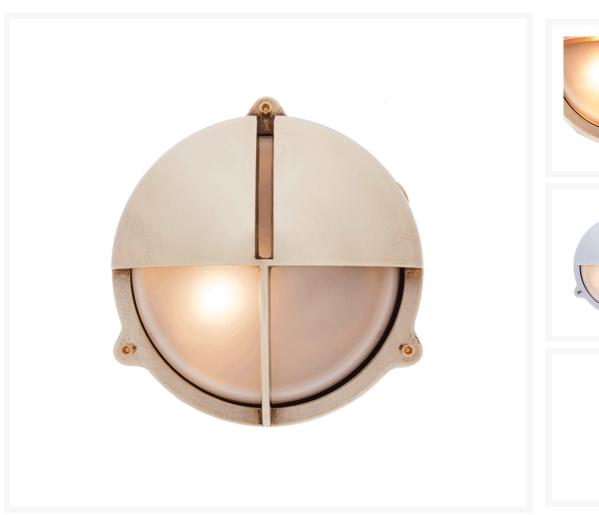

# Medium Round Bulkhead Light with Eyelid

**£100.54** Excl. Tax: £83.78

#### **Short Description**

Solid brass bulkhead light. Made from marine grade materials, suitable for coastal areas.

- Available in either a polished brass or chromed brass finish.
- Can be supplied with either clear or frosted glass.
- Both edison screw bulb and LED versions available (LED comes in frosted glass only).
- EU and US mains voltage versions available.
- LED version features incorporated LED module.
- Light bulb not included with the SES / ES version.

Other finishes and US voltage LEDs available on request, a minimum order quantity may apply. Please note, all images show the frosted glass finish.