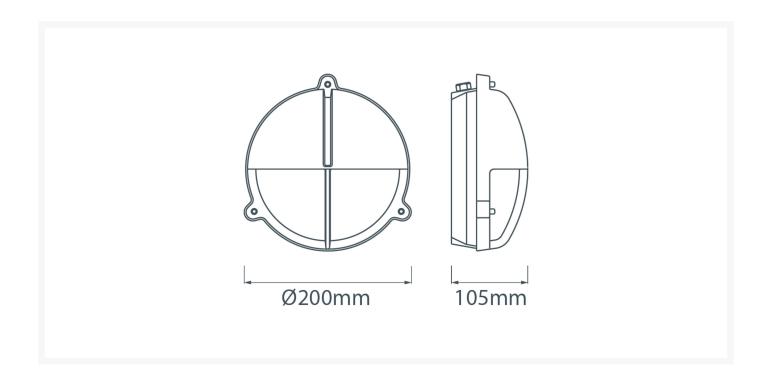

# **Dimensions**

## **Additional Information**

| Diameter (mm)   | 200              |
|-----------------|------------------|
| Protrusion (mm) | 105              |
| Weight (kg)     | 1.960000         |
| Manufacturer    | Foresti & Suardi |
| IP Rating       | IP54             |