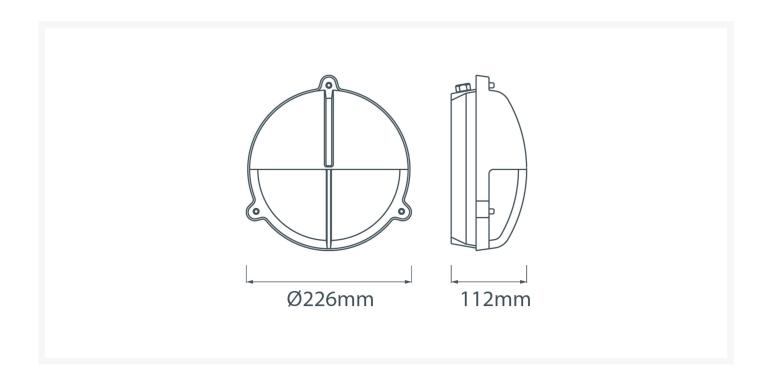

# **Dimensions**

## **Additional Information**

| Diameter (mm)   | 226              |
|-----------------|------------------|
| Protrusion (mm) | 112              |
| Weight (kg)     | 2.520000         |
| Manufacturer    | Foresti & Suardi |
| IP Rating       | IP54             |