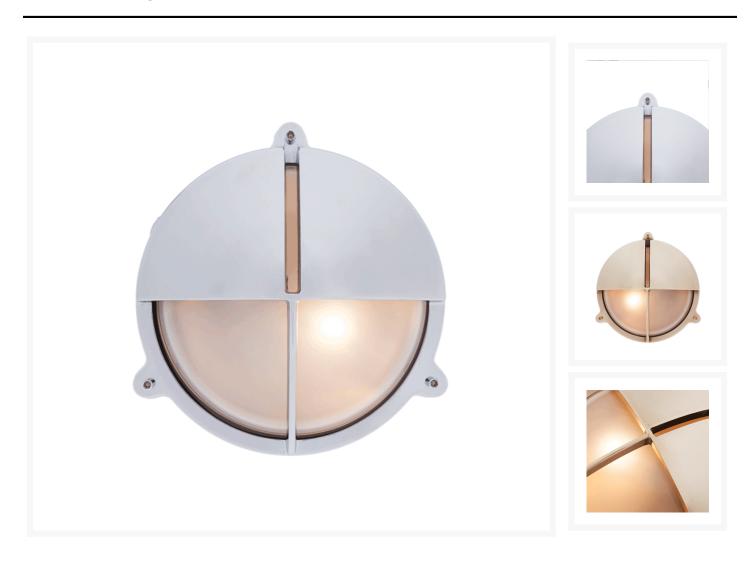

# Large Round Bulkhead Light with Eyelid

From **£109.45** Excl. Tax: £91.21

#### **Short Description**

Solid brass bulkhead light. Made from marine grade materials, suitable for coastal areas.

- Available in either a polished brass or chromed brass finish.
- Can be supplied with either clear or frosted glass.
- Both edison screw bulb and LED versions available (LED comes in frosted glass only).
- EU and US mains voltage versions available.
- LED version features incorporated LED module.
- Light bulb not included with the SES / ES version.

Other finishes and US voltage LEDs available on request, a minimum order quantity may apply. Please note, all images show the frosted glass finish.