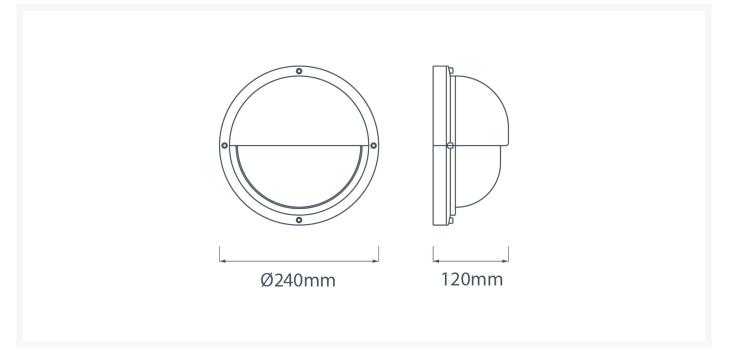

# Dimensions

### **Additional Information**

| Diameter (mm)   | 240              |
|-----------------|------------------|
| Protrusion (mm) | 120              |
| Weight (kg)     | 3.040000         |
| Manufacturer    | Foresti & Suardi |
| IP Rating       | IP54             |