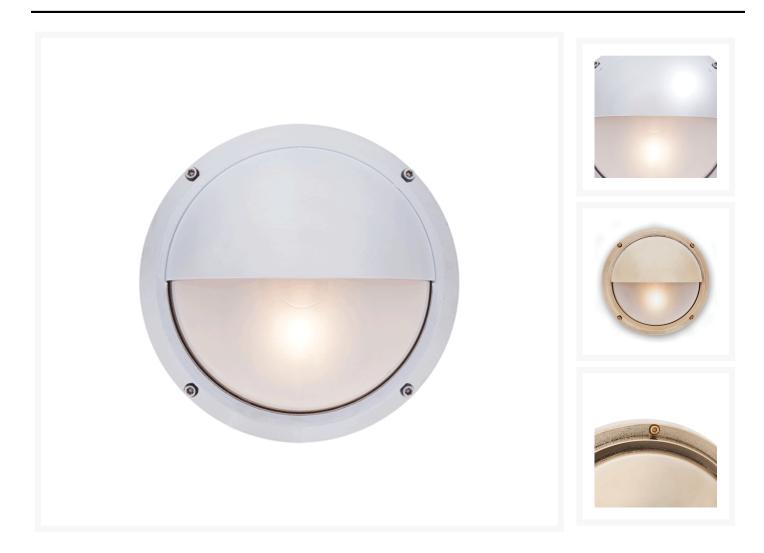

#### **Product Images**

#### **Short Description**

Solid brass bulkhead light. Made from marine grade materials, suitable for coastal areas.

- Available in either a polished brass or chromed brass finish.
- Can be supplied with either clear or frosted glass.
- Both edison screw bulb and LED versions available (LED comes in frosted glass only).
- EU and US mains voltage versions available.
- LED version features incorporated LED module.
- Light bulb not included with the SES / ES version.

Other finishes and US voltage LEDs available on request, a minimum order quantity may apply. Please note, all images show the frosted glass finish.