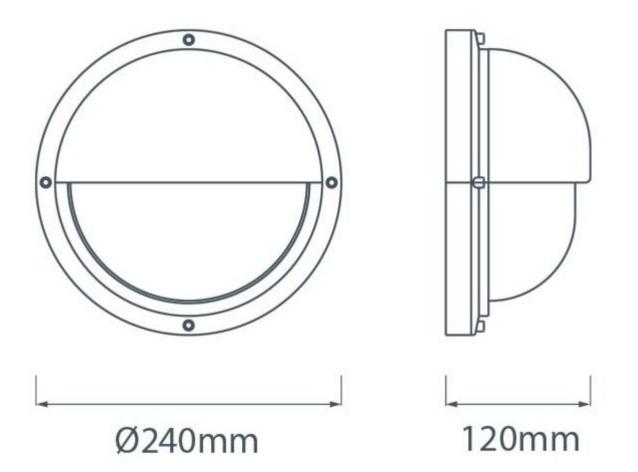

# Dimensions

### **Additional Information**

| Diameter (mm)   | 240              |
|-----------------|------------------|
| Protrusion (mm) | 120              |
| Weight (kg)     | 3.040000         |
| Manufacturer    | Foresti & Suardi |
| IP Rating       | IP54             |