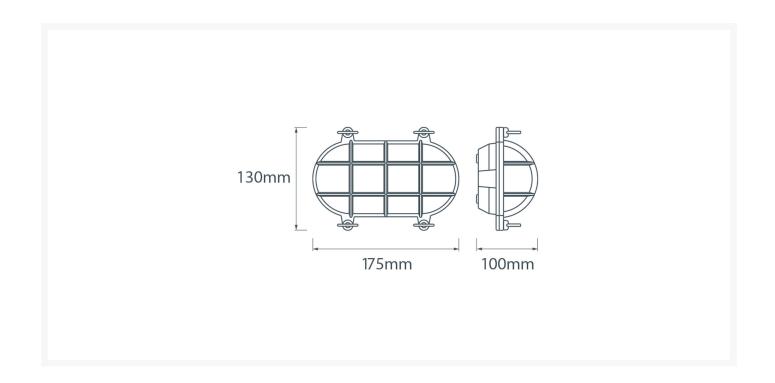

# **Dimensions**

### **Additional Information**

| Length (mm)     | 175              |
|-----------------|------------------|
| Width (mm)      | 130              |
| Protrusion (mm) | 100              |
| Weight (kg)     | 1.250000         |
| Manufacturer    | Foresti & Suardi |
| IP Rating       | IP54             |