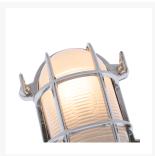

#### **Short Description**

Solid brass bulkhead light. Made from marine grade materials, suitable for coastal areas.

- Available in either a polished brass or chromed brass finish.
- Can be supplied with either clear or frosted glass.
- Both edison screw bulb and LED versions available (LED comes in frosted glass only).
- EU and US mains voltage versions available.
- LED version features incorporated LED module.
- Light bulb not included with the SES / ES version.

Other finishes and US voltage LEDs available on request, a minimum order quantity may apply. Please note, all images show the frosted glass finish.