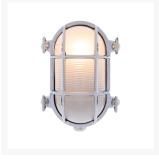

#### **Short Description**

Solid brass bulkhead light. Made from marine grade materials, suitable for coastal areas.

- Available in either a polished brass or chromed brass finish.
- Can be supplied with either clear or frosted glass.
- Both edison screw bulb and LED versions available (LED comes in frosted glass only).
- EU and US mains voltage versions available.
- LED version features incorporated LED module.
- Light bulb not included with the SES / ES version.

Other finishes and US voltage LEDs available on request, a minimum order quantity may apply. Please note, all images show the frosted glass finish.

## **Product Options**

| Finish:             | Chrome                    |
|---------------------|---------------------------|
|                     | Brass                     |
| Glass Type:         | Frosted                   |
|                     | Clear                     |
| Light Element Type: | Power LED                 |
|                     | E27 Edison Screw (E26 US) |
| Input Voltage:      | 220-240Vac (EU)           |
|                     | 110Vac (US)               |