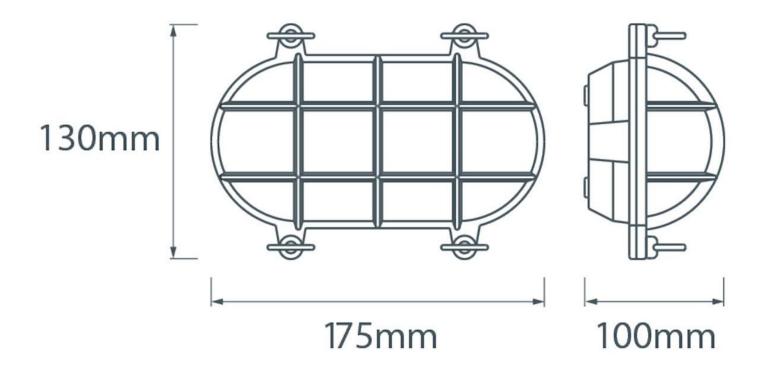

# **Dimensions**

### **Additional Information**

| Length (mm)     | 175              |
|-----------------|------------------|
| Width (mm)      | 130              |
| Protrusion (mm) | 100              |
| Weight (kg)     | 1.250000         |
| Manufacturer    | Foresti & Suardi |
| IP Rating       | IP54             |