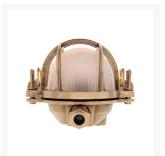

#### **Short Description**

Solid brass bulkhead light. Made from marine grade materials, suitable for coastal areas.

- Available in either a polished brass or chromed brass finish.
- Can be supplied with either clear or frosted glass.
- Both edison screw bulb and LED versions available (LED comes in frosted glass only).
- EU and US mains voltage versions available.
- LED version features incorporated LED module.
- Light bulb not included with the SES / ES version.

Other finishes and US voltage LEDs available on request, a minimum order quantity may apply. Please note, all images show the frosted glass finish.