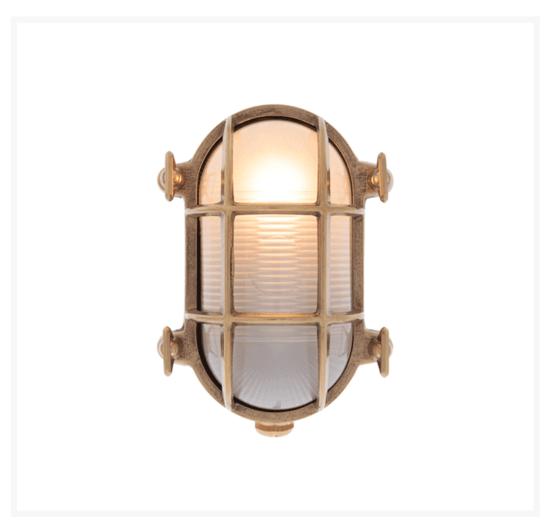

# Small Oval Bulkhead Light

**£80.90** Excl. Tax: £67.42

#### **Short Description**

Solid brass bulkhead light. Made from marine grade materials, suitable for coastal areas.

- Available in either a polished brass or chromed brass finish.
- Can be supplied with either clear or frosted glass.
- Both edison screw bulb and LED versions available (LED comes in frosted glass only).
- EU and US mains voltage versions available.
- LED version features incorporated LED module.
- Light bulb not included with the SES / ES version.

Other finishes and US voltage LEDs available on request, a minimum order quantity may apply. Please note, all images show the frosted glass finish.