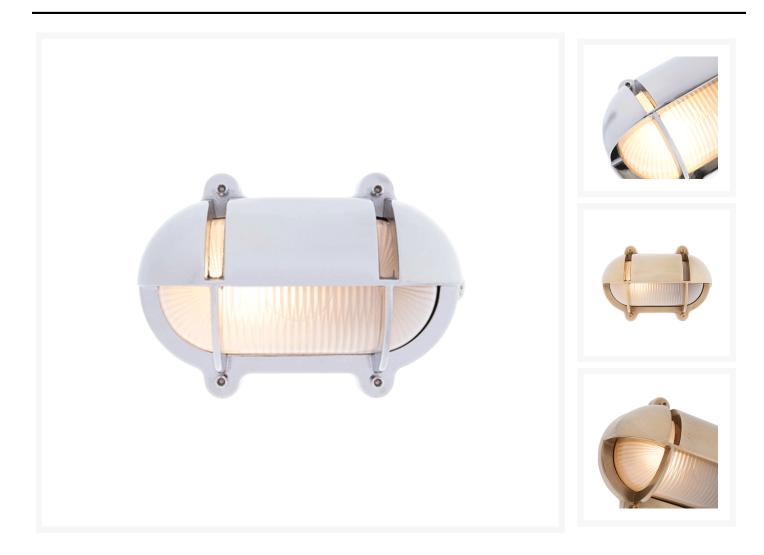

## Medium Oval Bulkhead Light with Eyelid

From **£84.00** Excl. Tax: **£70.00** 

#### **Short Description**

Solid brass bulkhead light. Made from marine grade materials, suitable for coastal areas.

- Available in either a polished brass or chromed brass finish.
- Can be supplied with either clear or frosted glass.
- Both edison screw bulb and LED versions available (LED comes in frosted glass only).
- EU and US mains voltage versions available.
- LED version features incorporated LED module.
- Light bulb not included with the SES / ES version.