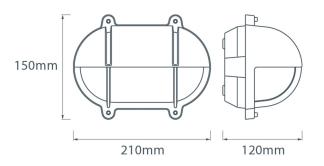

# Dimensions

### **Additional Information**

| Length (mm)     | 210              |
|-----------------|------------------|
| Width (mm)      | 150              |
| Protrusion (mm) | 120              |
| Weight (kg)     | 1.800000         |
| Manufacturer    | Foresti & Suardi |
| IP Rating       | IP54             |