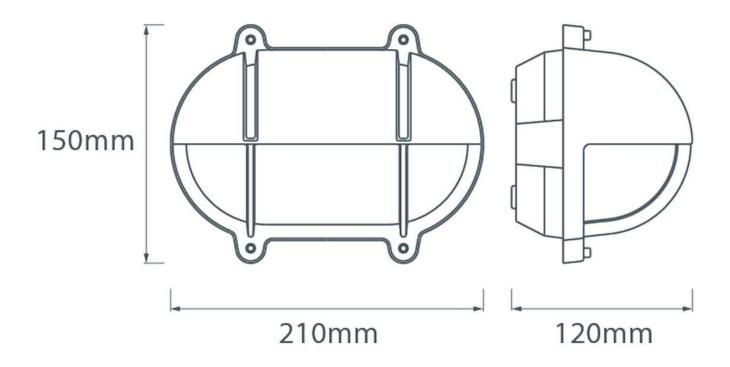

# Dimensions

### **Additional Information**

| Length (mm)     | 210              |
|-----------------|------------------|
| Width (mm)      | 150              |
| Protrusion (mm) | 120              |
| Weight (kg)     | 1.800000         |
| Manufacturer    | Foresti & Suardi |
| IP Rating       | IP54             |