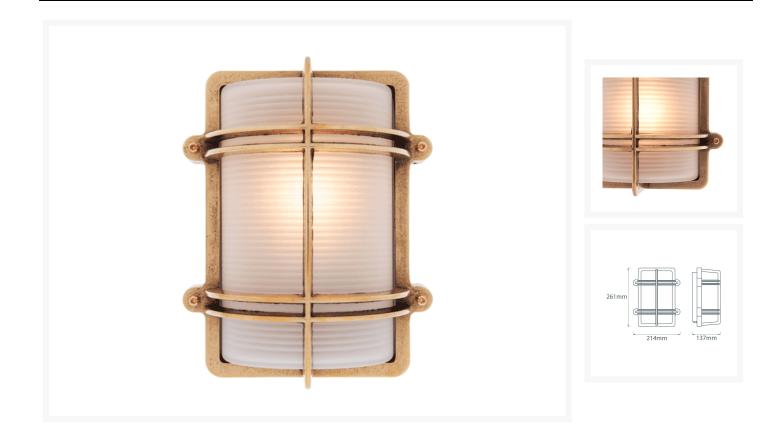

## Rectangular Bulkhead Light - Brass With Clear Glass

**£160.36** Excl. Tax: £133.63

## **Short Description**

Solid brass bulkhead light. Made from marine grade materials, suitable for coastal areas.

- Available in either a polished brass or chromed brass finish.
- Can be supplied with either clear or frosted glass.
- Both edison screw bulb and LED versions available (LED comes in frosted glass only).
- EU and US mains voltage versions available.
- LED version features incorporated LED module.
- Light bulb not included with the SES / ES version.

Other finishes and US voltage LEDs available on request, a minimum order quantity may apply. Please note, all images show the frosted glass finish.

## **Additional Information**

| Length (mm)        | 261                       |
|--------------------|---------------------------|
| Width (mm)         | 214                       |
| Protrusion (mm)    | 137                       |
| Weight (kg)        | 3.880000                  |
| Manufacturer       | Foresti & Suardi          |
| Light Element Type | E27 Edison Screw (E26 US) |
| Wattage            | Max. 70W                  |
| Input Voltage      | 110Vac (US)               |
| Finish             | Brass                     |
| Glass Type         | Clear                     |
| 51                 |                           |