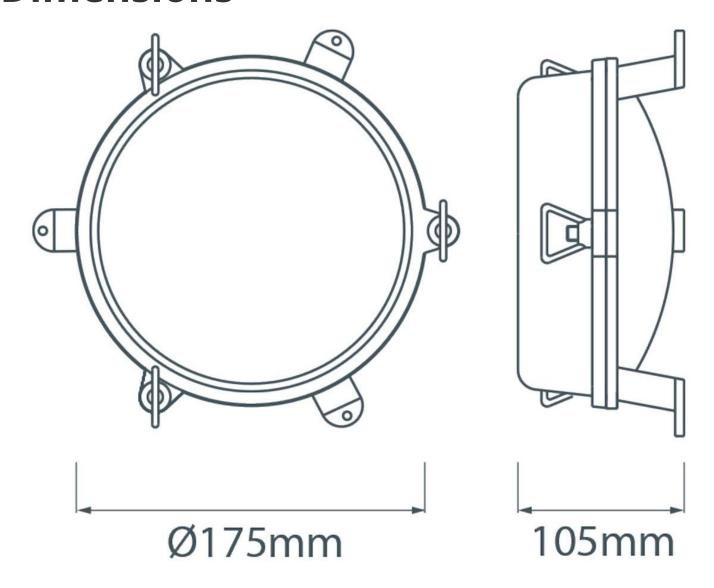

## **Dimensions**

## **Additional Information**

| Diameter (mm)      | 175                       |
|--------------------|---------------------------|
| Protrusion (mm)    | 105                       |
| Weight (kg)        | 1.530000                  |
| Manufacturer       | Foresti & Suardi          |
| Light Element Type | E27 Edison Screw (E26 US) |
| Wattage            | Max. 50W                  |
| IP Rating          | IP54                      |
| Finish             | Brass                     |
| Glass Type         | Clear                     |