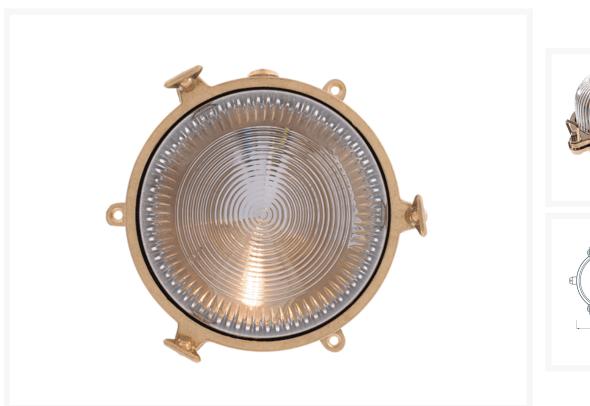

## **Short Description**

Solid brass bulkhead light. Made from marine grade materials, suitable for coastal areas.

- Polished brass finish with clear patterned glass.
- Edison screw bulb fitting (SES light bulb not included).
- Both EU and US mains voltage versions available.