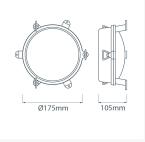

## **Dimensions**

## **Additional Information**

| Diameter (mm)      | 175                       |
|--------------------|---------------------------|
| Protrusion (mm)    | 105                       |
| Weight (kg)        | 1.530000                  |
| Manufacturer       | Foresti & Suardi          |
| Light Element Type | E27 Edison Screw (E26 US) |
| Wattage            | Max. 50W                  |
| IP Rating          | IP54                      |
| Finish             | Brass                     |
| Glass Type         | Clear                     |