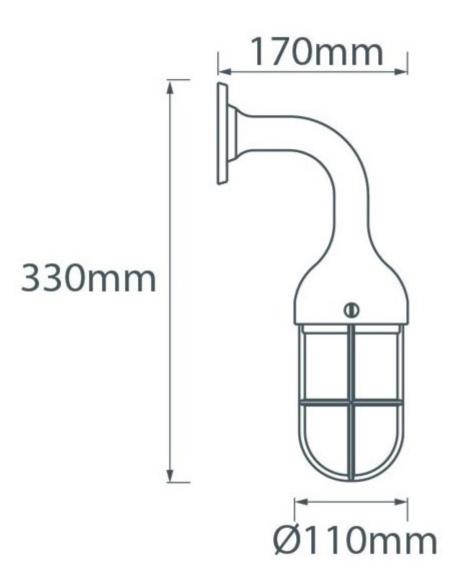

## **Dimensions**

#### **Additional Information**

| 330                      |
|--------------------------|
| 10                       |
| 70                       |
| 2.090000                 |
| Foresti & Suardi         |
| 27 Edison Screw (E26 US) |
| Max. 70W                 |
| P20                      |
|                          |