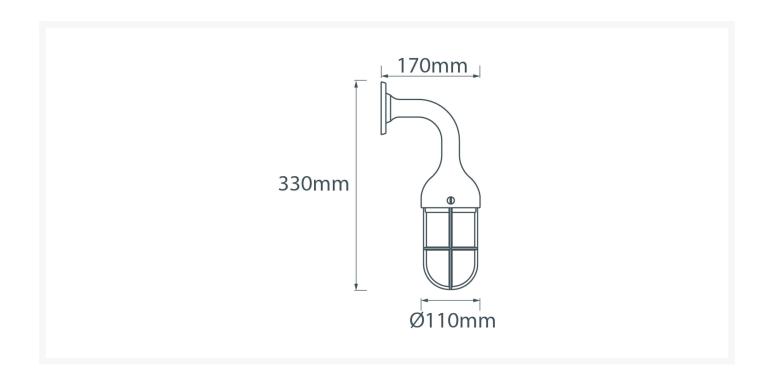

## **Dimensions**

#### **Additional Information**

| 330                      |
|--------------------------|
| 10                       |
| 70                       |
| 2.090000                 |
| Foresti & Suardi         |
| 27 Edison Screw (E26 US) |
| Max. 70W                 |
| P20                      |
|                          |