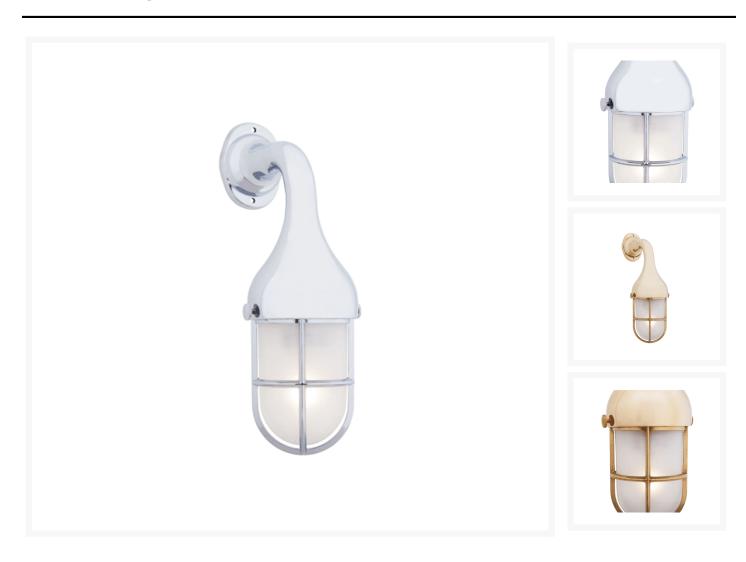

#### **Product Images**

#### **Short Description**

Solid brass wall light. Made from marine grade materials, suitable for coastal areas.

- Available in either a polished brass or chromed brass finish.
- Can be supplied with either clear or frosted glass.
- EU and US mains voltage versions available.
- Edison screw bulb fitting (SES / ES light bulb not included).

Other finishes available on request, a minimum order quantity may apply. Please note, all images show the frosted glass finish.

### **Product Options**

| Finish:        | Chrome          |
|----------------|-----------------|
|                | Brass           |
| Glass Type:    | Frosted         |
|                | Clear           |
| Input Voltage: | 220-240Vac (EU) |
|                | 110Vac (US)     |