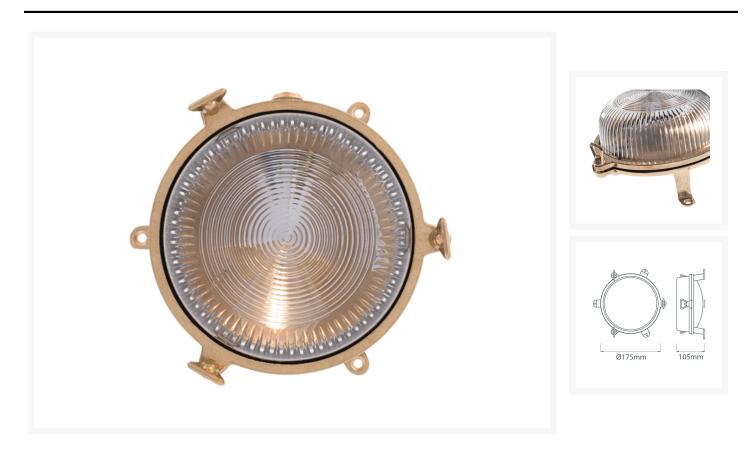

## **Short Description**

Solid brass bulkhead light. Made from marine grade materials, suitable for coastal areas.

- Polished brass finish with clear patterned glass.
- Edison screw bulb fitting (SES light bulb not included).
- Both EU and US mains voltage versions available.

## **Additional Information**

| Diameter (mm)      | 175                       |
|--------------------|---------------------------|
| Protrusion (mm)    | 105                       |
| Weight (kg)        | 1.530000                  |
| Manufacturer       | Foresti & Suardi          |
| Light Element Type | E27 Edison Screw (E26 US) |
| Wattage            | Max. 50W                  |
| Input Voltage      | 220-240Vac (EU)           |
| Finish             | Brass                     |
| Glass Type         | Clear                     |