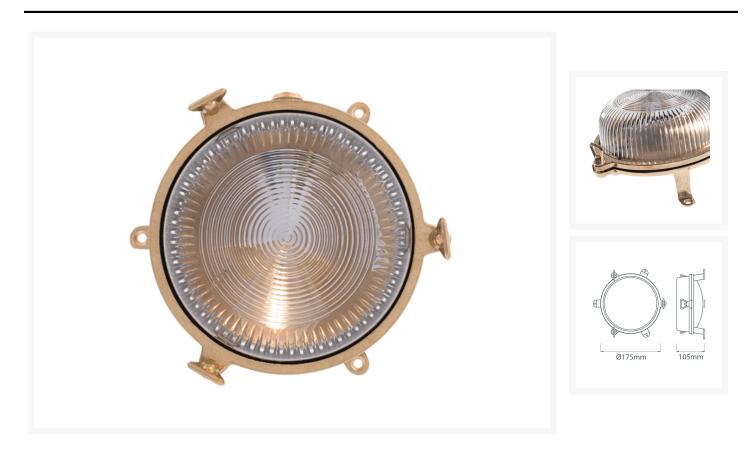

## **Short Description**

Solid brass bulkhead light. Made from marine grade materials, suitable for coastal areas.

- Polished brass finish with clear patterned glass.
- Edison screw bulb fitting (SES light bulb not included).
- Both EU and US mains voltage versions available.

## **Additional Information**

| Diameter (mm)      | 175                       |
|--------------------|---------------------------|
| Protrusion (mm)    | 105                       |
| Weight (kg)        | 1.530000                  |
| Manufacturer       | Foresti & Suardi          |
| Light Element Type | E27 Edison Screw (E26 US) |
| Wattage            | Max. 50W                  |
| Input Voltage      | 110Vac (US)               |
| Finish             | Brass                     |
| Glass Type         | Clear                     |