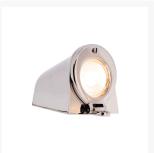

## **Masthead Light - Nickel**

£405.77

Excl. Tax: £338.14

## **Short Description**

Solid brass/bronze/anodised aluminium wall light. Made from marine grade materials, suitable for coastal areas.

Supplied with a 7W LED Lamp. Available in a choice of 6 finishes -

- Solid anodised aluminium.
- Solid brass with chromed brass finish.
- Solid bronze with nickel finish.
- Solid bronze with polished bronze finish.
- Solid bronze with sand blasted bronze finish.
- Solid bronze with a weathered finish.

## **Additional Information**

| Height (mm)        | 135               |
|--------------------|-------------------|
| Width (mm)         | 75                |
| Protrusion (mm)    | 80                |
| Weight (kg)        | 1.250000          |
| Light Element Type | GU10 LED          |
| Wattage            | 7W                |
| Input Voltage      | 220-240Vac (EU)   |
| LED Colour         | Warm White 3000°K |
| IP Rating          | IPX5              |
| Finish             | Nickel            |
| Glass Type         | Clear             |
|                    |                   |