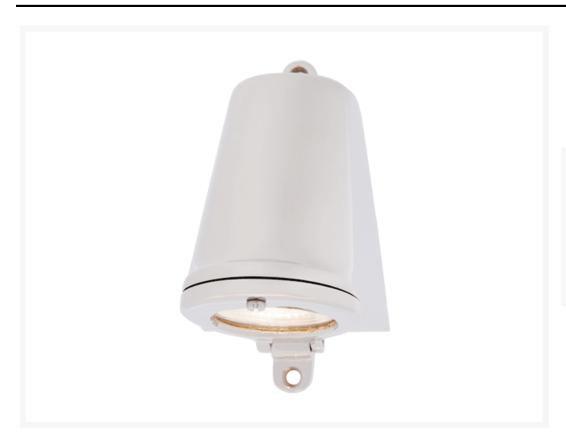

## **Masthead Light - Nickel**

£405.77

Excl. Tax: £338.14

## **Short Description**

Solid brass/bronze/anodised aluminium wall light. Made from marine grade materials, suitable for coastal areas.

Supplied with a 7W LED Lamp. Available in a choice of 6 finishes -

- Solid anodised aluminium.
- Solid brass with chromed brass finish.
- Solid bronze with nickel finish.
- Solid bronze with polished bronze finish.
- Solid bronze with sand blasted bronze finish.
- Solid bronze with a weathered finish.

## **Additional Information**

| Height (mm)        | 135               |
|--------------------|-------------------|
| Width (mm)         | 75                |
| Protrusion (mm)    | 80                |
| Weight (kg)        | 1.250000          |
| Light Element Type | GU10 LED          |
| Wattage            | 7W                |
| Input Voltage      | 220-240Vac (EU)   |
| LED Colour         | Warm White 3000°K |
| IP Rating          | IPX5              |
| Finish             | Nickel            |
| Glass Type         | Clear             |
|                    |                   |