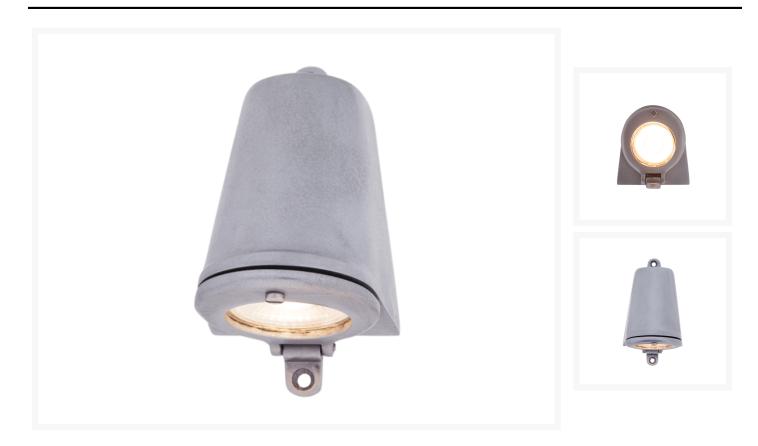

## **Short Description**

Solid brass/bronze/anodised aluminium wall light. Made from marine grade materials, suitable for coastal areas.

Supplied with a 7W LED Lamp. Available in a choice of 6 finishes -

- Solid anodised aluminium.
- Solid brass with chromed brass finish.
- Solid bronze with nickel finish.
- Solid bronze with polished bronze finish.

- Solid bronze with sand blasted bronze finish.
- Solid bronze with a weathered finish.

## **Additional Information**

| Height (mm)        | 135                |
|--------------------|--------------------|
| Width (mm)         | 75                 |
| Protrusion (mm)    | 80                 |
| Weight (kg)        | 1.250000           |
| Light Element Type | GU10 LED           |
| Wattage            | 7W                 |
| Input Voltage      | 220-240Vac (EU)    |
| LED Colour         | Warm White 3000°K  |
| IP Rating          | IPX5               |
| Finish             | Anodised Aluminium |
| Glass Type         | Clear              |
|                    |                    |