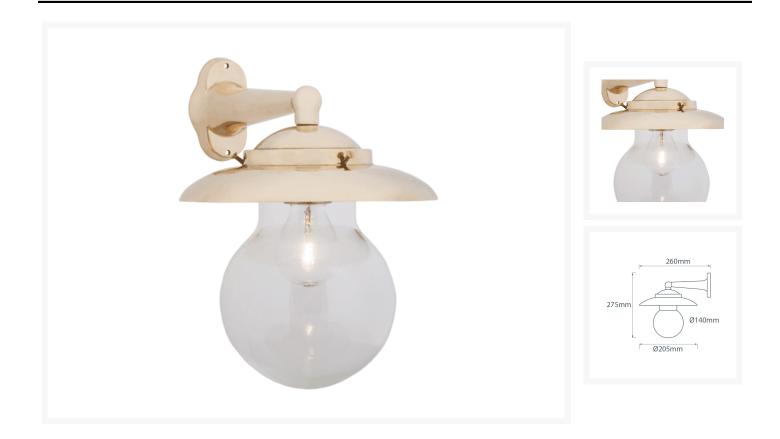

## Side Arm Wall Light with Hood

From **£118.36** Excl. Tax: £98.63

### **Short Description**

Solid brass wall light. Made from marine grade materials, suitable for coastal areas.

- Polished brass finish with clear globe.
- EU and US mains voltage versions available.
- Edison screw bulb fitting (SES / ES light bulb not included).

### **Additional Information**

| Height (mm)         | 275                       |
|---------------------|---------------------------|
| Diameter (mm)       | 205                       |
| Glass Diameter (mm) | 140                       |
| Protrusion (mm)     | 260                       |
| Weight (kg)         | 1.450000                  |
| Manufacturer        | Foresti & Suardi          |
| Light Element Type  | E27 Edison Screw (E26 US) |
| Wattage             | Max. 70W                  |
| IP Rating           | IP43                      |
| Finish              | Brass                     |
| Glass Type          | Clear                     |