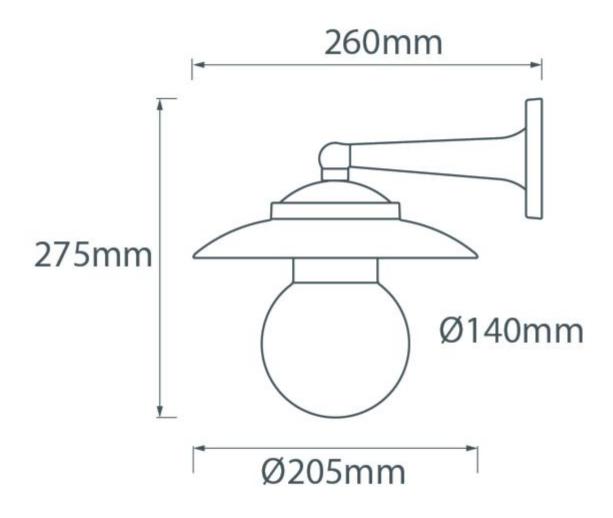

# Dimensions

### **Additional Information**

| Height (mm)         | 275                       |
|---------------------|---------------------------|
| Diameter (mm)       | 205                       |
| Glass Diameter (mm) | 140                       |
| Protrusion (mm)     | 260                       |
| Weight (kg)         | 1.450000                  |
| Manufacturer        | Foresti & Suardi          |
| Light Element Type  | E27 Edison Screw (E26 US) |
| Wattage             | Max. 70W                  |
| IP Rating           | IP43                      |
| Finish              | Brass                     |
| Glass Type          | Clear                     |