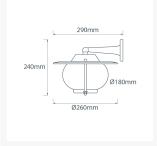

## **Dimensions**

## **Additional Information**

| Height (mm)         | 240                       |
|---------------------|---------------------------|
| Diameter (mm)       | 260                       |
| Glass Diameter (mm) | 180                       |
| Protrusion (mm)     | 290                       |
| Weight (kg)         | 2.100000                  |
| Manufacturer        | Foresti & Suardi          |
| Light Element Type  | E27 Edison Screw (E26 US) |
| Wattage             | Max. 70W                  |
| IP Rating           | IP23                      |
| Finish              | Brass                     |
| Glass Type          | Clear Bubbled             |
|                     |                           |