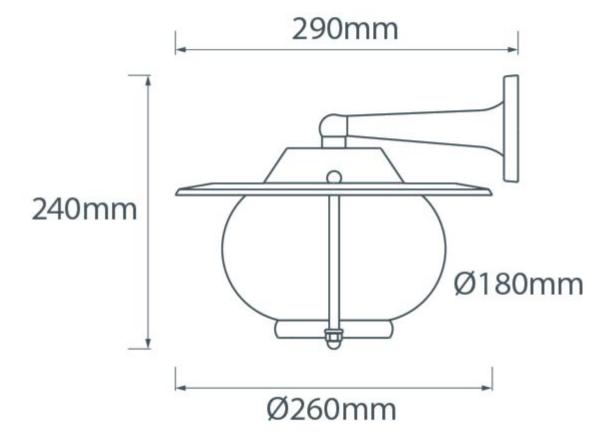

## **Dimensions**

## **Additional Information**

| Height (mm)         | 240                       |
|---------------------|---------------------------|
| Diameter (mm)       | 260                       |
| Glass Diameter (mm) | 180                       |
| Protrusion (mm)     | 290                       |
| Weight (kg)         | 2.100000                  |
| Manufacturer        | Foresti & Suardi          |
| Light Element Type  | E27 Edison Screw (E26 US) |
| Wattage             | Max. 70W                  |
| IP Rating           | IP23                      |
| Finish              | Brass                     |
| Glass Type          | Clear Bubbled             |
|                     |                           |