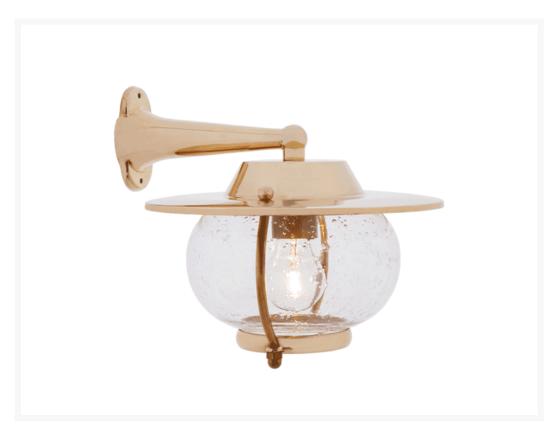

# Side Arm Wall Light with Hood

**£170.53** Excl. Tax: £142.11

### **Short Description**

A solid brass wall light. Made from marine-grade materials, suitable for coastal areas.

- Polished brass finish with clear bubbled glass.
- EU and US mains voltage versions available.
- Edison screw bulb fitting (SES / ES light bulb not included).