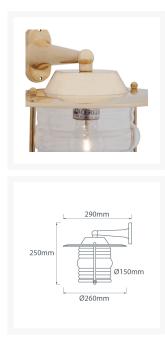

## **Additional Information**

| Height (mm)         | 250                       |
|---------------------|---------------------------|
| Diameter (mm)       | 260                       |
| Glass Diameter (mm) | 150                       |
| Protrusion (mm)     | 290                       |
| Weight (kg)         | 1.950000                  |
| Manufacturer        | Foresti & Suardi          |
| Light Element Type  | E27 Edison Screw (E26 US) |
| Wattage             | Max. 70W                  |
| Input Voltage       | 220-240Vac (EU)           |
| IP Rating           | IP23                      |
| Finish              | Brass                     |
| Glass Type          | Clear                     |
|                     |                           |