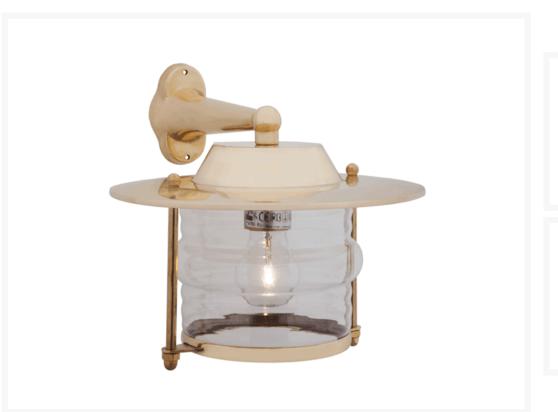

## **Short Description**

Solid brass wall light. Made from marine grade materials, suitable for coastal areas.

- Polished brass finish with clear glass (open underneath).
- EU and US mains voltage versions available.
- Edison screw bulb fitting (SES / ES light bulb not included).