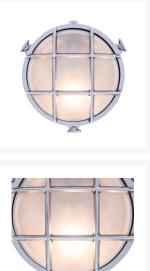

#### **Short Description**

Solid brass bulkhead light. Made from marine grade materials, suitable for coastal areas.

- Available in either a polished brass or chromed brass finish.
- Can be supplied with either clear or frosted glass.
- Both edison screw bulb and LED versions available (LED comes in frosted glass only).
- EU and US mains voltage versions available.
- LED version features incorporated LED module.
- Light bulb not included with the SES / ES version.

Other finishes and US voltage LEDs available on request, a minimum order quantity may apply. Please note, all images show the frosted glass finish.