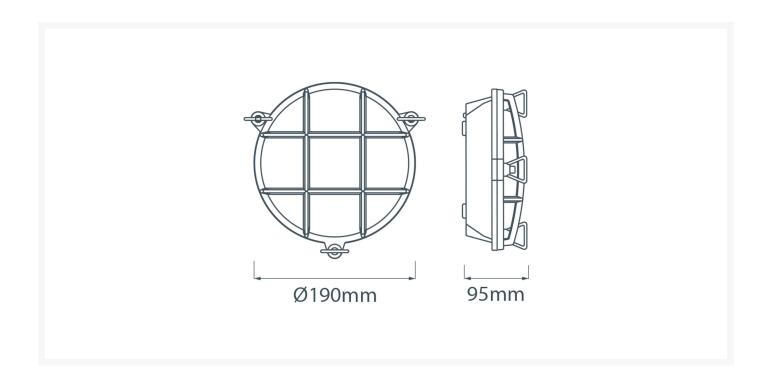

# **Dimensions**

### **Additional Information**

| Diameter (mm)   | 190              |
|-----------------|------------------|
| Protrusion (mm) | 95               |
| Weight (kg)     | 1.700000         |
| Manufacturer    | Foresti & Suardi |
| IP Rating       | IP54             |