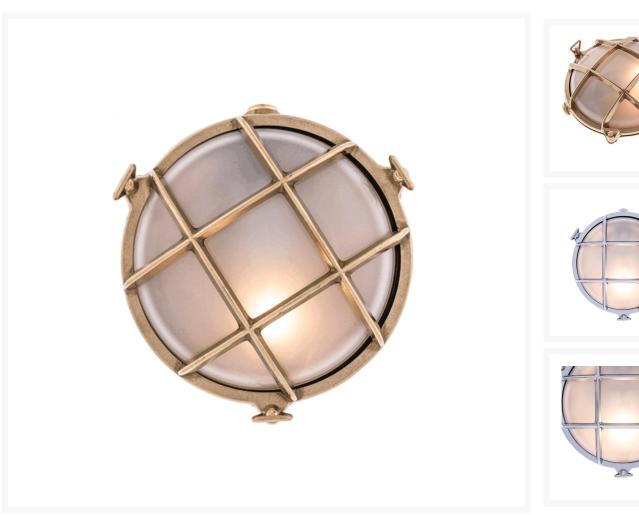

#### **Short Description**

Solid brass bulkhead light. Made from marine grade materials, suitable for coastal areas.

- Available in either a polished brass or chromed brass finish.
- Can be supplied with either clear or frosted glass.
- Both edison screw bulb and LED versions available (LED comes in frosted glass only).
- EU and US mains voltage versions available.
- LED version features incorporated LED module.
- Light bulb not included with the SES / ES version.

Other finishes and US voltage LEDs available on request, a minimum order quantity may apply. Please note, all images show the frosted glass finish.