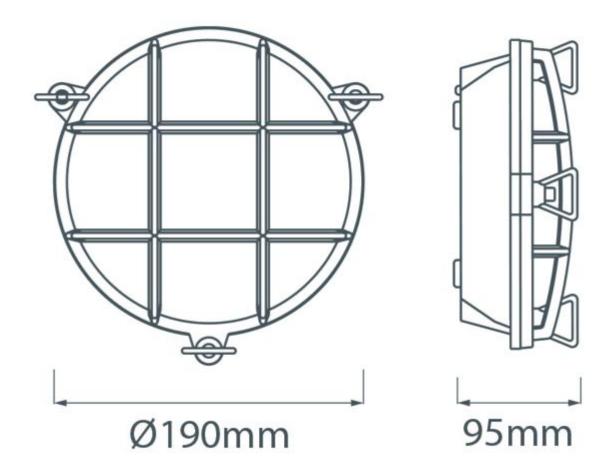

# **Dimensions**

### **Additional Information**

| Diameter (mm)   | 190              |
|-----------------|------------------|
| Protrusion (mm) | 95               |
| Weight (kg)     | 1.700000         |
| Manufacturer    | Foresti & Suardi |
| IP Rating       | IP54             |