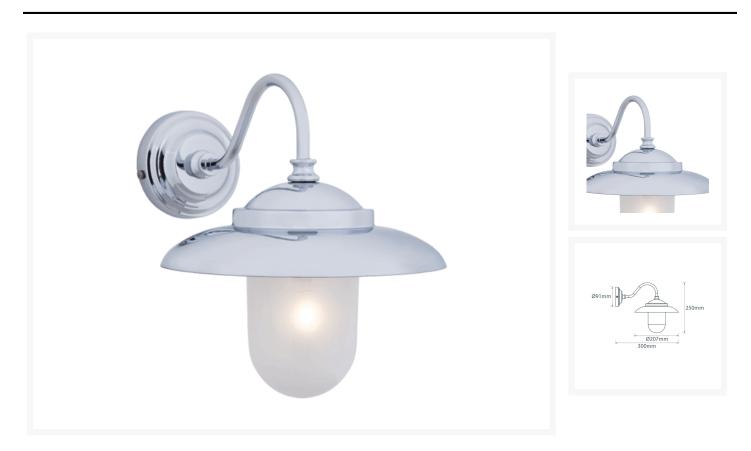

## Swan Neck Wall Light with Hood - Chrome With Clear Glass - 220-240Vac (EU)

£211.62 Excl. Tax: £176.35

## **Short Description**

Solid brass wall light. Made from marine grade materials, suitable for coastal areas.

- Available in either a polished brass or chromed brass finish.
- Can be supplied with either clear or frosted glass.
- EU and US mains voltage versions available.
- Edison screw bulb fitting (SES / ES light bulb not included).

Other finishes available on request, a minimum order quantity may apply. Please note, all images show the frosted glass finish.

## **Additional Information**

| Height (mm)        | 250                       |
|--------------------|---------------------------|
| Diameter (mm)      | 207                       |
| Base Diameter (mm) | 91                        |
| Protrusion (mm)    | 300                       |
| Weight (kg)        | 1.780000                  |
| Manufacturer       | Foresti & Suardi          |
| Light Element Type | E27 Edison Screw (E26 US) |
| Wattage            | Max. 50W                  |
| Input Voltage      | 220-240Vac (EU)           |
| IP Rating          | IP43                      |
| Finish             | Chrome                    |
| Glass Type         | Clear                     |
|                    |                           |