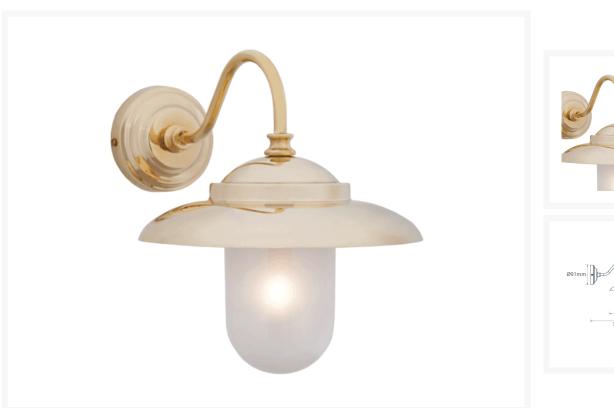

## Swan Neck Wall Light with Hood - Brass With Frosted Glass - 110Vac (US)

£185.94 Excl. Tax: £154.95

## **Short Description**

Solid brass wall light. Made from marine grade materials, suitable for coastal areas.

- Available in either a polished brass or chromed brass finish.
- Can be supplied with either clear or frosted glass.
- EU and US mains voltage versions available.
- Edison screw bulb fitting (SES / ES light bulb not included).

Other finishes available on request, a minimum order quantity may apply. Please note, all images show the frosted glass finish.