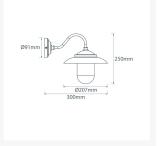

## **Additional Information**

| Height (mm)        | 250                       |
|--------------------|---------------------------|
| Diameter (mm)      | 207                       |
| Base Diameter (mm) | 91                        |
| Protrusion (mm)    | 300                       |
| Weight (kg)        | 1.780000                  |
| Manufacturer       | Foresti & Suardi          |
| Light Element Type | E27 Edison Screw (E26 US) |
| Wattage            | Max. 50W                  |
| Input Voltage      | 110Vac (US)               |
| IP Rating          | IP43                      |
| Finish             | Brass                     |
| Glass Type         | Frosted                   |