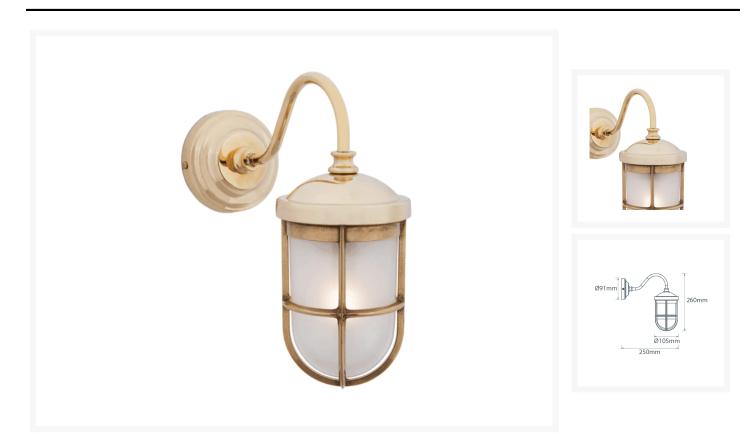

## **Short Description**

Solid brass wall light. Made from marine grade materials, suitable for coastal areas.

- Available in either a polished brass or chromed brass finish.
- Can be supplied with either clear or frosted glass.
- EU and US mains voltage versions available.
- Edison screw bulb fitting (SES / ES light bulb not included).

Other finishes available on request, a minimum order quantity may apply. Please note, all images show the frosted glass finish.

## **Additional Information**

| Height (mm)         | 260                       |
|---------------------|---------------------------|
| Glass Diameter (mm) | 105                       |
| Base Diameter (mm)  | 91                        |
| Protrusion (mm)     | 250                       |
| Weight (kg)         | 1.320000                  |
| Manufacturer        | Foresti & Suardi          |
| Light Element Type  | E27 Edison Screw (E26 US) |
| Wattage             | Max. 50W                  |
| Input Voltage       | 110Vac (US)               |
| IP Rating           | IP43                      |
| Finish              | Brass                     |
| Glass Type          | Clear                     |