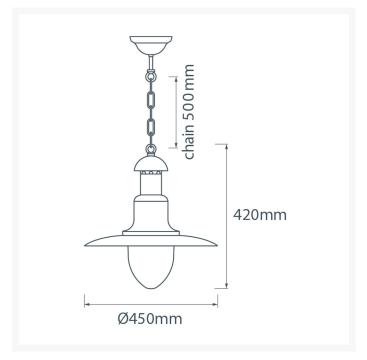

### **Additional Information**

| Lantern Height (mm) | 420                       |
|---------------------|---------------------------|
| Diameter (mm)       | 450                       |
| Chain Length (mm)   | 500                       |
| Weight (kg)         | 5.700000                  |
| Manufacturer        | Foresti & Suardi          |
| Light Element Type  | E27 Edison Screw (E26 US) |
| Wattage             | Max. 70W                  |
| IP Rating           | IP20                      |
|                     |                           |