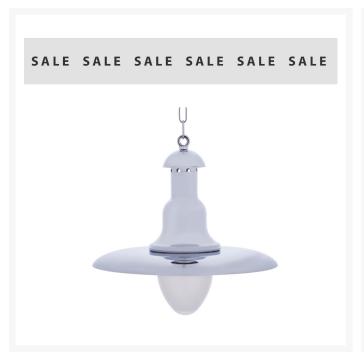

# Large Fisherman's Lantern (With Chain & Ceiling Rose)

From **£117.00** Excl. Tax: £97.50

#### **Short Description**

Solid brass ceiling light. Made from marine grade materials.

- Available in either a polished brass or chromed brass finish.
- Complete with chain and ceiling rose
- Edison screw bulb fitting (SES / ES light bulb not included).

## **Product Options**

| Finish:     | Chrome  |
|-------------|---------|
|             | Brass   |
| Glass Type: | Frosted |
|             | Clear   |