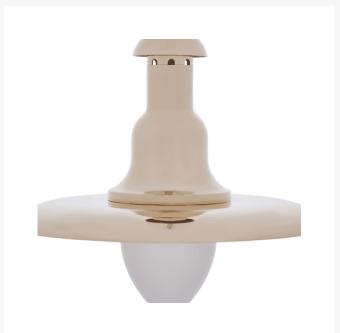

#### **Short Description**

Solid brass ceiling light. Made from marine grade materials.

- Available in either a polished brass or chromed brass finish.
- Complete with chain and ceiling rose
- Edison screw bulb fitting (SES / ES light bulb not included).

Please note, all images show the frosted glass finish.