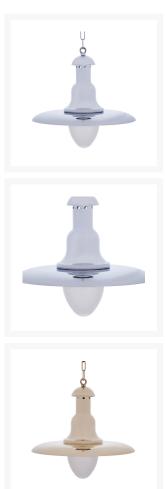

#### **Product Images**

## **Product Options**

| Finish:     | Chrome  |
|-------------|---------|
|             | Brass   |
| Glass Type: | Frosted |
|             | Clear   |