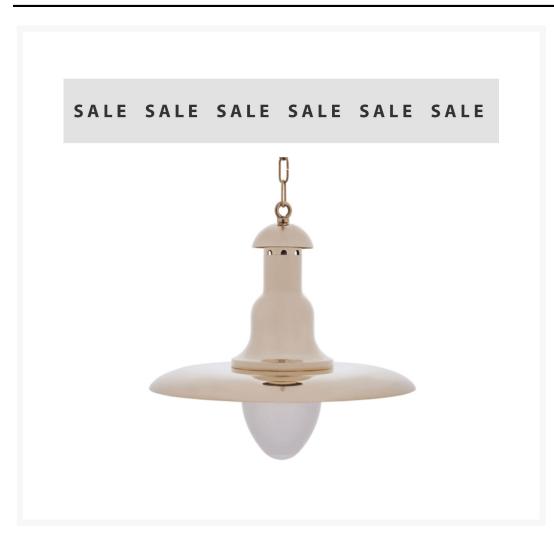

# Large Fisherman's Lantern (With Chain & Ceiling Rose)

From **£117.00** Excl. Tax: £97.50

#### **Short Description**

Solid brass ceiling light. Made from marine grade materials.

- Available in either a polished brass or chromed brass finish.
- Complete with chain and ceiling rose
- Edison screw bulb fitting (SES / ES light bulb not included).

Please note, all images show the frosted glass finish.