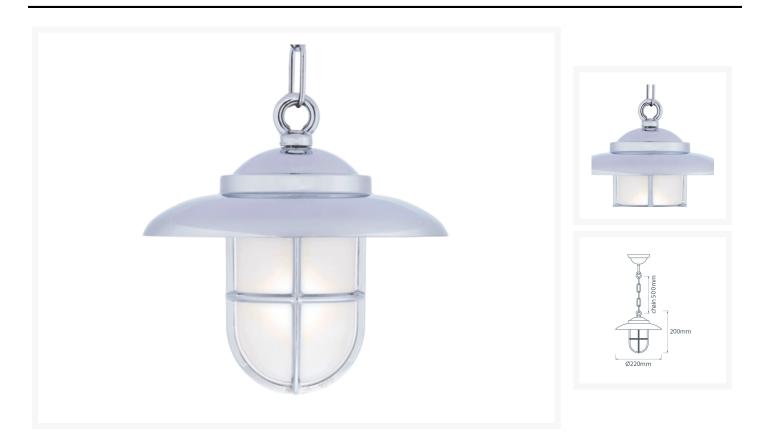

## **Short Description**

Solid brass ceiling light. Made from marine grade materials, suitable for coastal areas.

- Available in either a polished brass or chromed brass finish.
- Can be supplied with either clear or frosted glass.
- EU and US mains voltage versions available.
- Edison screw bulb fitting (SES / ES light bulb not included).

Other finishes available on request, a minimum order quantity may apply. Please note, all images show the frosted glass finish.

## **Additional Information**

| Lantern Height (mm) | 200                       |
|---------------------|---------------------------|
| Diameter (mm)       | 220                       |
| Chain Length (mm)   | 500                       |
| Weight (kg)         | 2.090000                  |
| Manufacturer        | Foresti & Suardi          |
| Light Element Type  | E27 Edison Screw (E26 US) |
| Wattage             | Max. 70W                  |
| Input Voltage       | 220-240Vac (EU)           |
| IP Rating           | IP20                      |
| Finish              | Chrome                    |
| Glass Type          | Frosted                   |
|                     |                           |