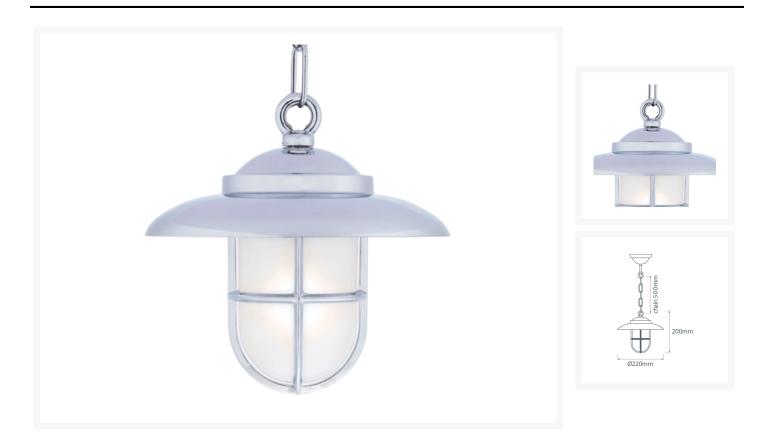

## **Short Description**

Solid brass ceiling light. Made from marine grade materials, suitable for coastal areas.

- Available in either a polished brass or chromed brass finish.
- Can be supplied with either clear or frosted glass.
- EU and US mains voltage versions available.
- Edison screw bulb fitting (SES / ES light bulb not included).

Other finishes available on request, a minimum order quantity may apply. Please note, all images show the frosted glass finish.

## **Additional Information**

| Lantern Height (mm) | 200                       |
|---------------------|---------------------------|
| Diameter (mm)       | 220                       |
| Chain Length (mm)   | 500                       |
| Weight (kg)         | 2.090000                  |
| Manufacturer        | Foresti & Suardi          |
| Light Element Type  | E27 Edison Screw (E26 US) |
| Wattage             | Max. 70W                  |
| Input Voltage       | 110Vac (US)               |
| IP Rating           | IP20                      |
| Finish              | Chrome                    |
| Glass Type          | Frosted                   |
|                     |                           |