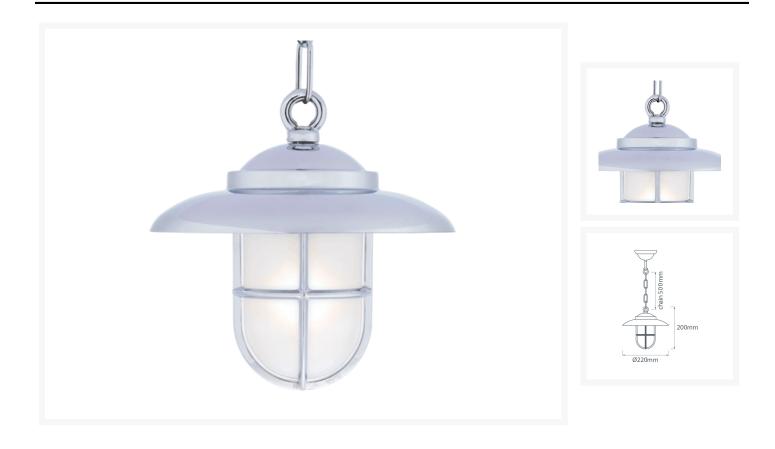

## **Short Description**

Solid brass ceiling light. Made from marine grade materials, suitable for coastal areas.

- Available in either a polished brass or chromed brass finish.
- Can be supplied with either clear or frosted glass.
- EU and US mains voltage versions available.
- Edison screw bulb fitting (SES / ES light bulb not included).

Other finishes available on request, a minimum order quantity may apply. Please note, all images show the frosted glass finish.

## **Additional Information**

| Lantern Height (mm) | 200                       |
|---------------------|---------------------------|
| Diameter (mm)       | 220                       |
| Chain Length (mm)   | 500                       |
| Weight (kg)         | 2.090000                  |
| Manufacturer        | Foresti & Suardi          |
| Light Element Type  | E27 Edison Screw (E26 US) |
| Wattage             | Max. 70W                  |
| Input Voltage       | 220-240Vac (EU)           |
| IP Rating           | IP20                      |
| Finish              | Chrome                    |
| Glass Type          | Clear                     |