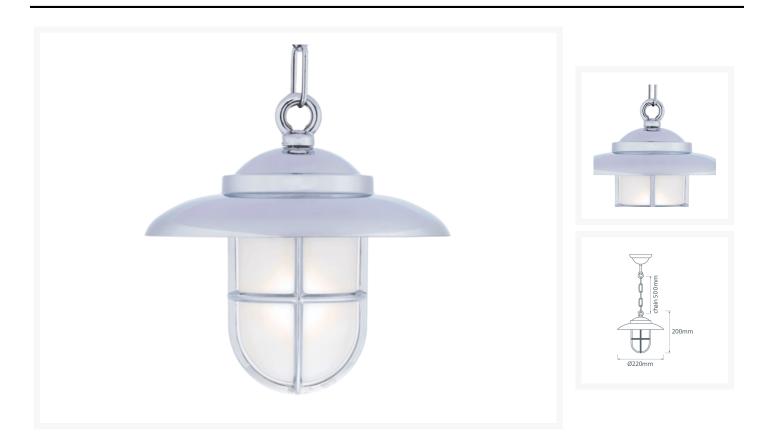

## **Short Description**

Solid brass ceiling light. Made from marine grade materials, suitable for coastal areas.

- Available in either a polished brass or chromed brass finish.
- Can be supplied with either clear or frosted glass.
- EU and US mains voltage versions available.
- Edison screw bulb fitting (SES / ES light bulb not included).

Other finishes available on request, a minimum order quantity may apply. Please note, all images show the frosted glass finish.

## **Additional Information**

| Lantern Height (mm) | 200                       |
|---------------------|---------------------------|
| Diameter (mm)       | 220                       |
| Chain Length (mm)   | 500                       |
| Weight (kg)         | 2.090000                  |
| Manufacturer        | Foresti & Suardi          |
| Light Element Type  | E27 Edison Screw (E26 US) |
| Wattage             | Max. 70W                  |
| Input Voltage       | 110Vac (US)               |
| IP Rating           | IP20                      |
| Finish              | Chrome                    |
| Glass Type          | Clear                     |
|                     |                           |