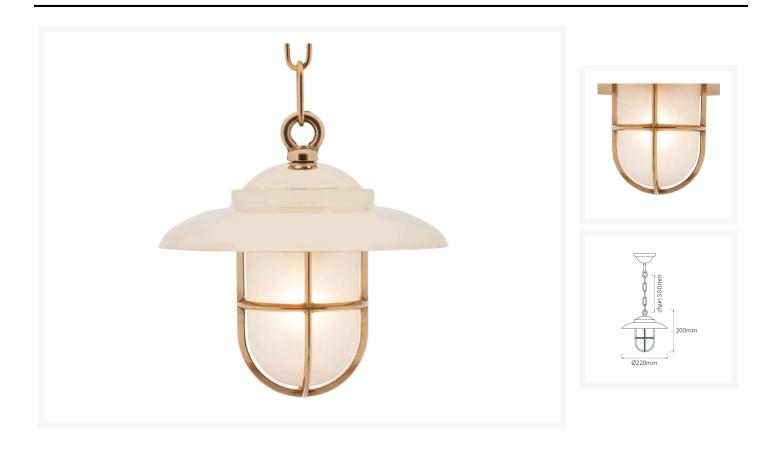

## **Short Description**

Solid brass ceiling light. Made from marine grade materials, suitable for coastal areas.

- Available in either a polished brass or chromed brass finish.
- Can be supplied with either clear or frosted glass.
- EU and US mains voltage versions available.
- Edison screw bulb fitting (SES / ES light bulb not included).

Other finishes available on request, a minimum order quantity may apply. Please note, all images show the frosted glass finish.

## **Additional Information**

| Lantern Height (mm) | 200                       |
|---------------------|---------------------------|
| Diameter (mm)       | 220                       |
| Chain Length (mm)   | 500                       |
| Weight (kg)         | 2.090000                  |
| Manufacturer        | Foresti & Suardi          |
| Light Element Type  | E27 Edison Screw (E26 US) |
| Wattage             | Max. 70W                  |
| Input Voltage       | 220-240Vac (EU)           |
| IP Rating           | IP20                      |
| Finish              | Brass                     |
| Glass Type          | Frosted                   |