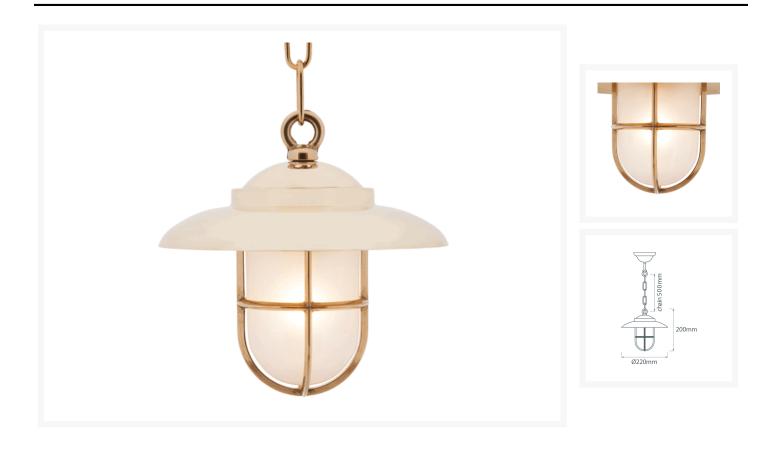

## Ceiling Light With Grille (With Chain & Ceiling Rose) - Brass With Frosted Glass

## **Short Description**

Solid brass ceiling light. Made from marine grade materials, suitable for coastal areas.

- Available in either a polished brass or chromed brass finish.
- Can be supplied with either clear or frosted glass.
- EU and US mains voltage versions available.
- Edison screw bulb fitting (SES / ES light bulb not included).

Other finishes available on request, a minimum order quantity may apply. Please note, all images show the frosted glass finish.

## **Additional Information**

| Lantern Height (mm) | 200                       |
|---------------------|---------------------------|
| Diameter (mm)       | 220                       |
| Chain Length (mm)   | 500                       |
| Weight (kg)         | 2.090000                  |
| Manufacturer        | Foresti & Suardi          |
| Light Element Type  | E27 Edison Screw (E26 US) |
| Wattage             | Max. 70W                  |
| Input Voltage       | 110Vac (US)               |
| IP Rating           | IP20                      |
| Finish              | Brass                     |
| Glass Type          | Frosted                   |