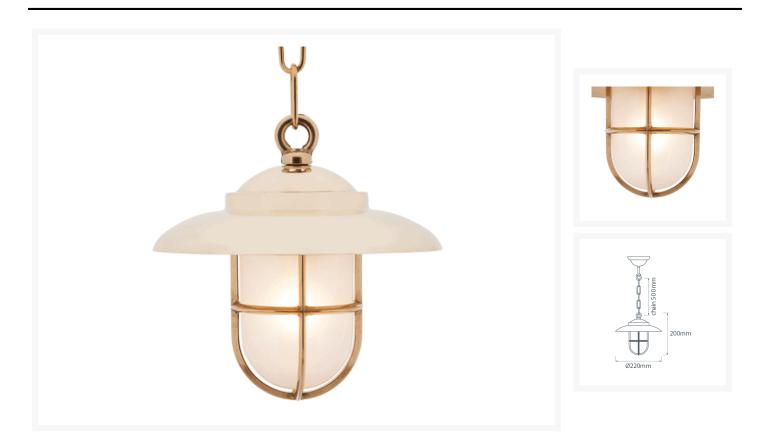

## **Short Description**

Solid brass ceiling light. Made from marine grade materials, suitable for coastal areas.

- Available in either a polished brass or chromed brass finish.
- Can be supplied with either clear or frosted glass.
- EU and US mains voltage versions available.
- Edison screw bulb fitting (SES / ES light bulb not included).

Other finishes available on request, a minimum order quantity may apply. Please note, all images show the frosted glass finish.

## **Additional Information**

| Lantern Height (mm) | 200                       |
|---------------------|---------------------------|
| Diameter (mm)       | 220                       |
| Chain Length (mm)   | 500                       |
| Weight (kg)         | 2.090000                  |
| Manufacturer        | Foresti & Suardi          |
| Light Element Type  | E27 Edison Screw (E26 US) |
| Wattage             | Max. 70W                  |
| Input Voltage       | 220-240Vac (EU)           |
| IP Rating           | IP20                      |
| Finish              | Brass                     |
| Glass Type          | Clear                     |
|                     |                           |