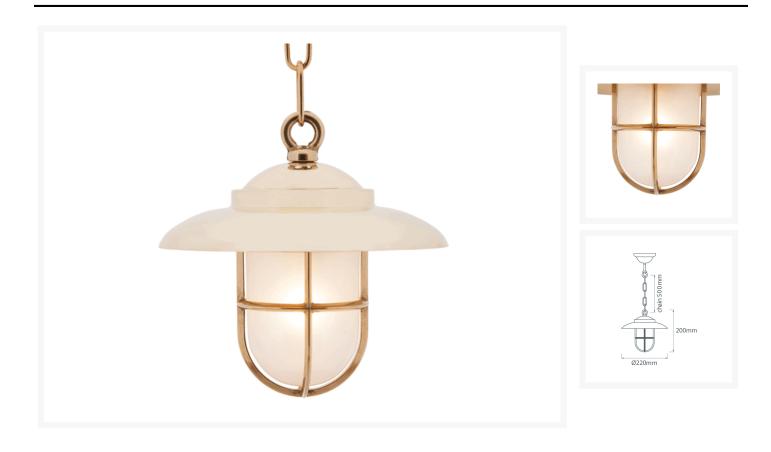

## **Short Description**

Solid brass ceiling light. Made from marine grade materials, suitable for coastal areas.

- Available in either a polished brass or chromed brass finish.
- Can be supplied with either clear or frosted glass.
- EU and US mains voltage versions available.
- Edison screw bulb fitting (SES / ES light bulb not included).

Other finishes available on request, a minimum order quantity may apply. Please note, all images show the frosted glass finish.

## **Additional Information**

| Lantern Height (mm) | 200                       |
|---------------------|---------------------------|
| Diameter (mm)       | 220                       |
| Chain Length (mm)   | 500                       |
| Weight (kg)         | 2.090000                  |
| Manufacturer        | Foresti & Suardi          |
| Light Element Type  | E27 Edison Screw (E26 US) |
| Wattage             | Max. 70W                  |
| Input Voltage       | 110Vac (US)               |
| IP Rating           | IP20                      |
| Finish              | Brass                     |
| Glass Type          | Clear                     |