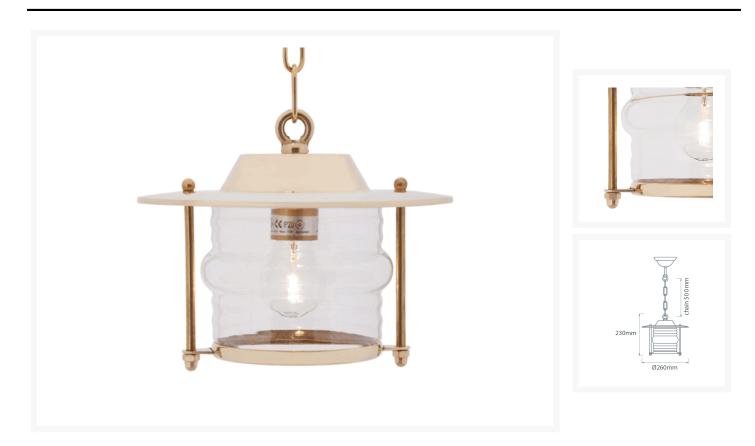

## **Short Description**

Solid brass ceiling light. Made from marine grade materials, suitable for coastal areas.

- Polished brass finish with clear glass (open underneath).
- EU and US mains voltage versions available.
- Edison screw bulb fitting (SES / ES light bulb not included).

## **Additional Information**

| Lantern Height (mm) | 230                       |
|---------------------|---------------------------|
| Diameter (mm)       | 260                       |
| Chain Length (mm)   | 500                       |
| Weight (kg)         | 2.080000                  |
| Manufacturer        | Foresti & Suardi          |
| Light Element Type  | E27 Edison Screw (E26 US) |
| Wattage             | Max. 70W                  |
| Input Voltage       | 110Vac (US)               |
| IP Rating           | IP20                      |
| Finish              | Brass                     |
| Glass Type          | Clear                     |