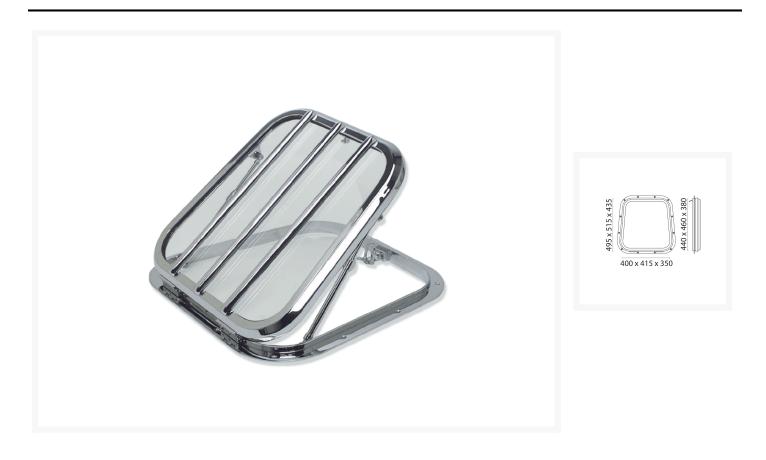

Please note, all images feature the chrome with clear Plexiglass combination.

## **Additional Information**

| Overall Size (mm) | 495.00 x 515.00 x 435.00 |
|-------------------|--------------------------|
| Cut-out (mm)      | 440.00 x 460.00 x 380.00 |
| Glass Size (mm)   | 400.00 x 415.00 x 350.00 |
| Manufacturer      | Foresti & Suardi         |
| Weight (kg)       | 10.00000                 |