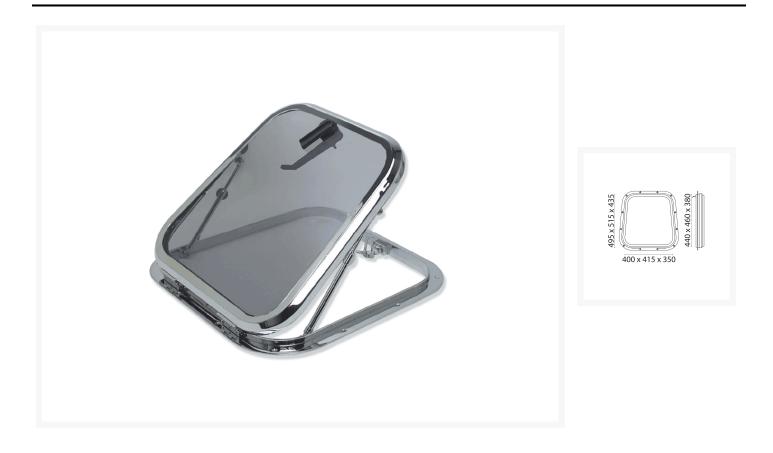

Please note, all images feature the chrome finish.

## **Additional Information**

| Overall Size (mm) | 495.00 x 515.00 x 435.00 |
|-------------------|--------------------------|
| Cut-out (mm)      | 440.00 x 460.00 x 380.00 |
| Glass Size (mm)   | 400.00 x 415.00 x 350.00 |
| Specifications    | Tinted Plexiglass        |
| Manufacturer      | Foresti & Suardi         |
| Weight (kg)       | 7.200000                 |