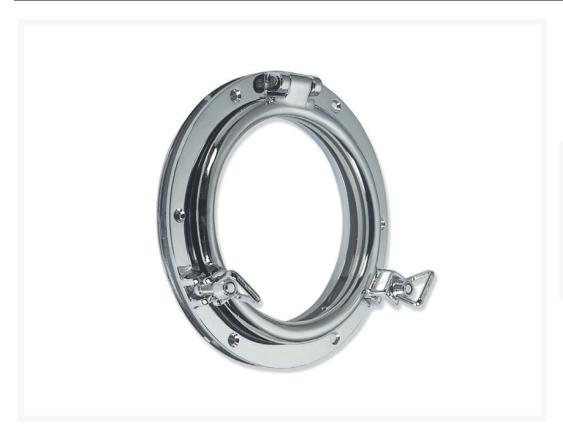

# **Round Porthole**

From **£131.48**Excl. Tax: £109.57

#### Solid brass porthole.

- Available in either a polished brass or chromed brass finish.
- 3 different sizes available as standard.
- CE marked, RINA approved, conforms to ISO 12216.
- Supplied with 6mm clear Plexiglass as standard.
- Can be supplied with glass for decorative purposes on request, a minimum order quantity may apply.

Please note, all images feature the chrome finish.