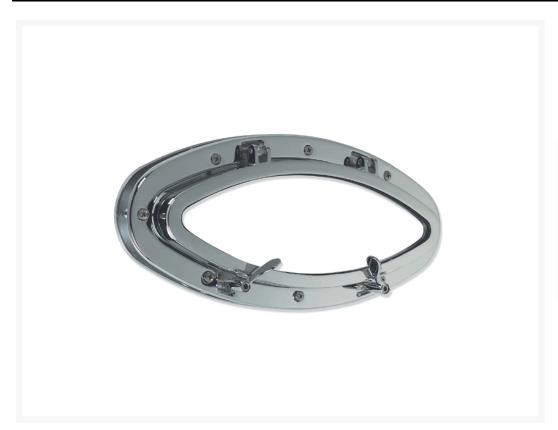

# **Elliptical Porthole**

From £303.84
Excl. Tax: £253.20

#### Solid brass porthole.

- Available in either a polished brass or chromed brass finish.
- 2 different sizes available as standard.
- CE marked, RINA approved, conforms to ISO 12216.
- Supplied with 6mm clear Plexiglass as standard.
- Can be supplied with glass for decorative purposes on request, a minimum order quantity may apply.

Please note, all images feature the chrome finish.