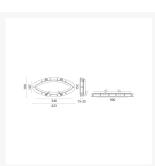

## **Additional Information**

| Spigot Depth (mm)                   | 15.00-25.00      |
|-------------------------------------|------------------|
| Exterior flange ring thickness (mm) | 4                |
| Specifications                      | Clear Plexiglass |
| Manufacturer                        | Foresti & Suardi |
| Weight (kg)                         | 5.000000         |

# **Product Options**

| Finish:      | Chrome |
|--------------|--------|
|              | Brass  |
| Length (mm): | 423.00 |
|              | 523.00 |
| Height (mm): | 190.00 |
|              | 255.00 |