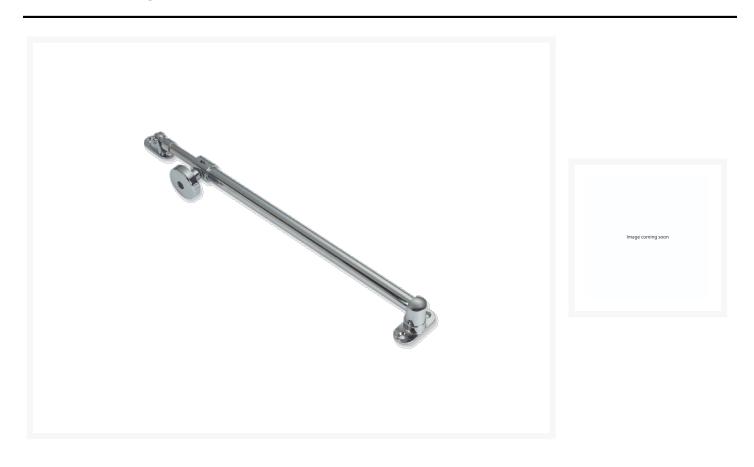

#### Telescopic hatch stay.

- Available in either a polished brass or a chromed brass finish.
- 2 different sizes available as standard.
- Locks in place at any position along its travel.
- Supplied in pairs only (price is per pair).