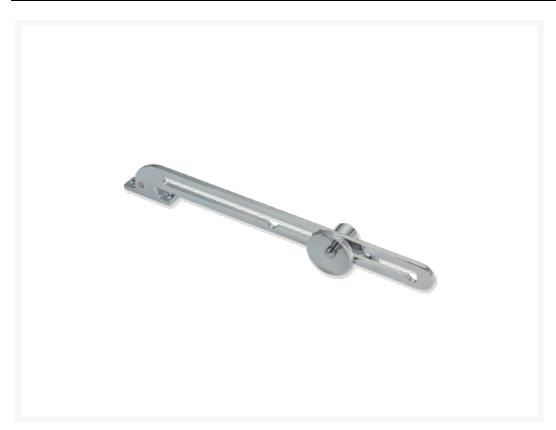

#### Adjustable hatch stay / skylight opener.

- Available in either a polished brass or a chromed brass finish.
- This item locks in place in 3 positions along its travel.
- Supplied in pairs only (price is per pair).

## **Additional Information**

| Open Position One (mm)   | 135.00           |
|--------------------------|------------------|
| Open Position Two (mm)   | 200.00           |
| Open Position Three (mm) | 265.00           |
| Manufacturer             | Foresti & Suardi |
| Weight (kg)              | 0.600000         |