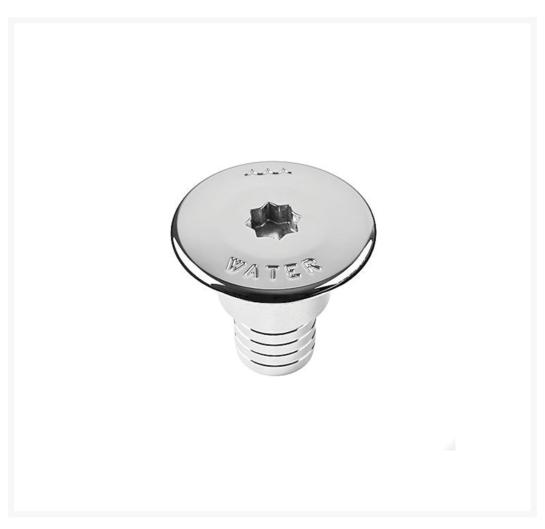

#### Pressure die cast brass deck filler with winch handle socket.

- Available in either a polished brass or a chromed brass finish.
- Comes in 2 sizes as standard.
- Features the word fuel, water, diesel, or waste engraved in lid.
- The lid is connected to the filler with an internal safety wire so that once opened it cannot be dropped over-board.
- This product is operated using a winch handle (item number 511).
- Additional lids can be purchased separately.

Images are not yet available for all variations of this product.

Please note, winch handle not supplied but is available separately if needed.

### **Additional Information**

| Length (mm)   | 80.00            |
|---------------|------------------|
| Diameter (mm) | 86.50            |
| Manufacturer  | Foresti & Suardi |