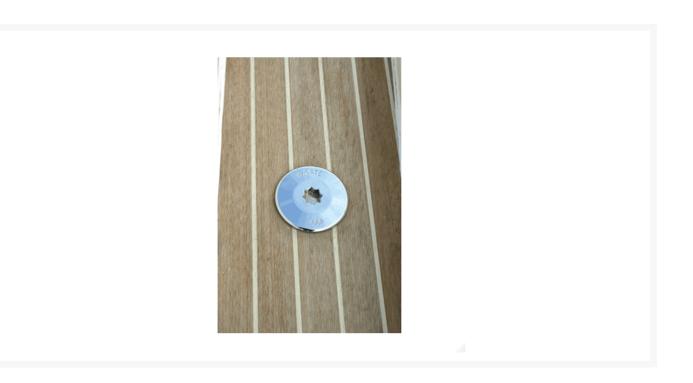

#### Pressure die cast brass deck filler with winch handle socket.

- Available in either a polished brass or a chromed brass finish.
- Comes in 2 sizes as standard.
- Features the word fuel, water, diesel, or waste engraved in lid.
- The lid is connected to the filler with an internal safety wire so that once opened it cannot be dropped over-board.
- This product is operated using a winch handle (item number 511).
- Additional lids can be purchased separately.

Images are not yet available for all variations of this product.

Please note, winch handle not supplied but is available separately if needed.