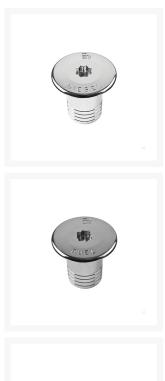

#### Pressure die cast brass deck filler with winch handle socket.

- Available in either a polished brass or a chromed brass finish.
- Comes in 2 sizes as standard.
- Features the word fuel, water, diesel, or waste engraved in lid.
- The lid is connected to the filler with an internal safety wire so that once opened it cannot be dropped over-board.
- This product is operated using a winch handle (item number 511).
- Additional lids can be purchased separately.

Images are not yet available for all variations of this product.

Please note, winch handle not supplied but is available separately if needed.

# **Product Options**

| Finish:      | Chrome  |
|--------------|---------|
|              | Brass   |
| Filler Type: | Water   |
|              | Diesel  |
|              | Fuel    |
|              | Waste   |
| Hose Tail:   | 38.00 Ø |
|              | 50.00 Ø |