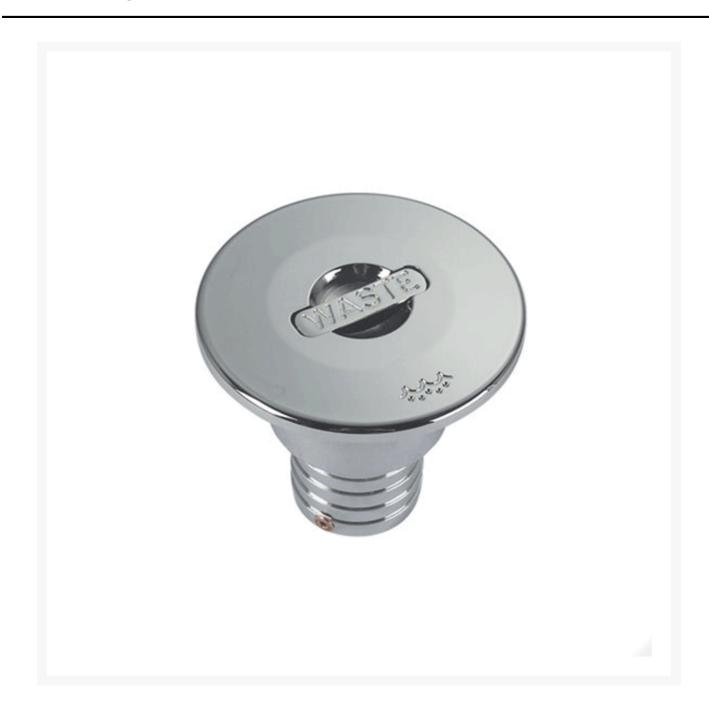

#### Pressure die cast brass deck filler with 316 grade stainless steel lid.

- Filler tube is solid brass with a chromed brass finish.
- Stainless steel lid features a retractable handle.
- Comes in 2 sizes as standard.
- Features the word fuel, water, diesel or waste engraved in lid.
- The lid is connected to the filler with an internal safety wire so that once opened it cannot be dropped over-board.

### **Additional Information**

| Length (mm)   | 80.00               |
|---------------|---------------------|
| Diameter (mm) | 88.50               |
| Finish        | 316 Stainless Steel |
| Manufacturer  | Foresti & Suardi    |
| Weight (kg)   | 0.500000            |