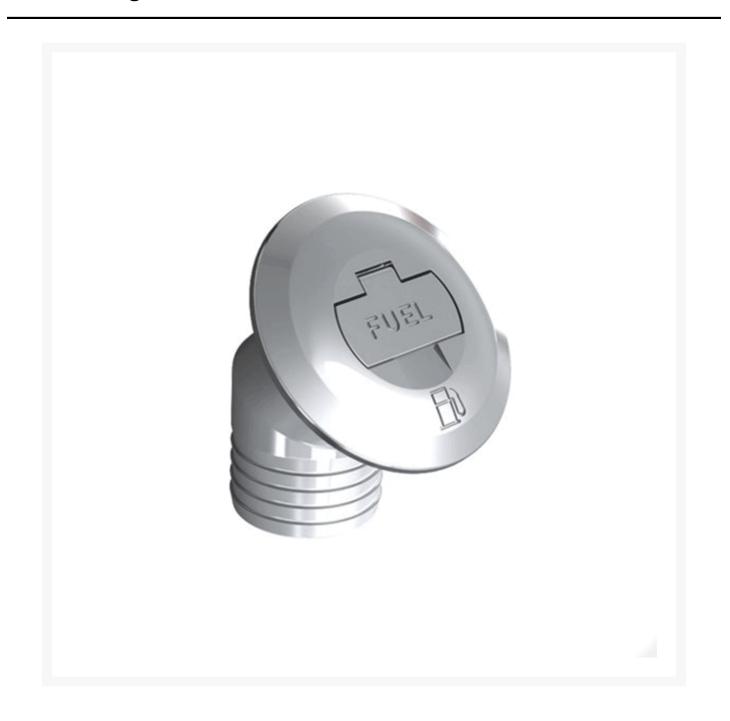

#### Pressure die cast brass deck filler with concealed cylinder lock and flip up handle.

- Available in either a polished brass or a chromed brass finish.
- Comes in 2 sizes as standard.
- Features the word fuel, water, diesel or waste engraved in lid.
- 30° angled hose connection.
- The lid is connected to the filler with an internal safety wire so that once opened it cannot be dropped over-board.
- Supplied with two keys.
- Additional lids can be purchased separately.