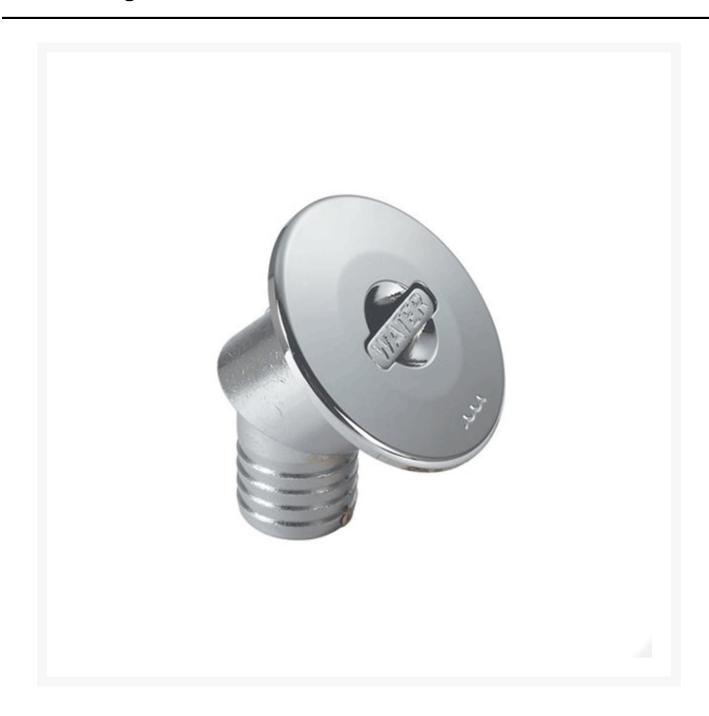

#### Pressure die cast brass deck filler with 316 grade stainless steel lid.

- Filler tube is solid brass with a chromed brass finish.
- Stainless steel lid features a retractable handle.
- Comes in 2 sizes as standard.
- 30° angled hose connection.
- Features the word fuel, water, diesel or waste engraved in lid.
- The lid is connected to the filler with an internal safety wire so that once opened it cannot be dropped over-board.

### **Additional Information**

| Diameter (mm) | 88.50               |
|---------------|---------------------|
| Finish        | 316 Stainless Steel |
| Manufacturer  | Foresti & Suardi    |