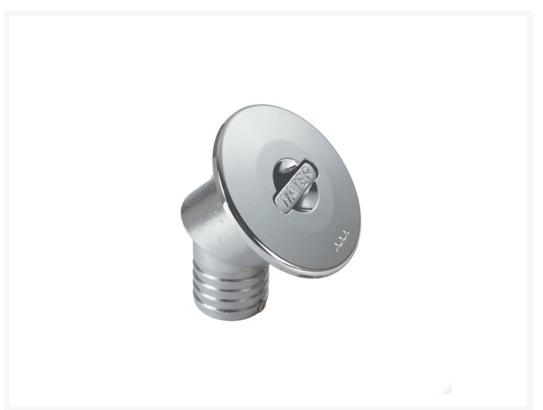

# **Inclined Deck Filler**

From **£50.27** 

Excl. Tax: £41.89

#### **Short Description**

A pressure die cast brass deck filler with retractable handle.

- Available in either a polished brass or a chromed brass finish.
- Comes in 2 sizes as standard.
- Features the word fuel, water, diesel, gasoline or waste engraved in lid.
- 30° angled hose connection.
- The lid is connected to the filler with an internal safety wire so that once opened it cannot be dropped over-board.

### **Additional Information**

| Diameter (mm) | 88.50            |
|---------------|------------------|
| Manufacturer  | Foresti & Suardi |

## **Product Options**

| Finish:      | Chrome   |
|--------------|----------|
|              | Brass    |
| Filler Type: | Water    |
|              | Diesel   |
|              | Gasoline |
|              | Fuel     |
|              | Waste    |
| Hose Tail:   | 38.00 Ø  |
|              | 50.00 Ø  |
|              |          |