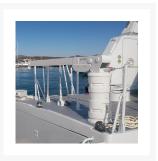

#### **Description**

Besenzoni tender recover and launching systems are studied for the handling of water toys and tenders, up to 2 tons in weight. The whole collection of Besenzoni recovering and launching systems has been developed to respond the need of facilitating, simplifying and rationalizing the technical operations of recovering and launching, ensuring safety and security.