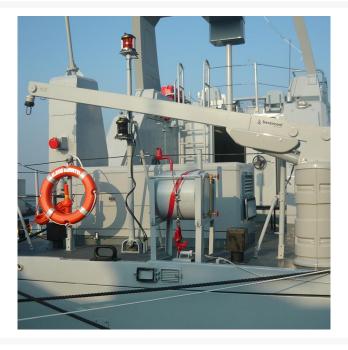

## **Product Images**

#### **Short Description**

- Hydraulic crane with telescopic boom
- Lifting Capacity 400 kg
- Powder coated stainless steel structure
- Round base with fiberglass cowling
- Hydraulic movement for rotation, boom extension, luffing and hoisting cable
- Slewing 180° ÷ 270°
- Counterweight with rubber inserts for cable tension
- Manual retaining system for cable weight whilst cruising
- Water resistant handheld wired control
- Manual pump for emergency

#### **Description**

Besenzoni tender recover and launching systems are studied for the handling of water toys and tenders, up to 2 tons in weight. The whole collection of Besenzoni recovering and launching systems has been developed to respond the need of facilitating, simplifying and rationalizing the technical operations of recovering and launching, ensuring safety and security.