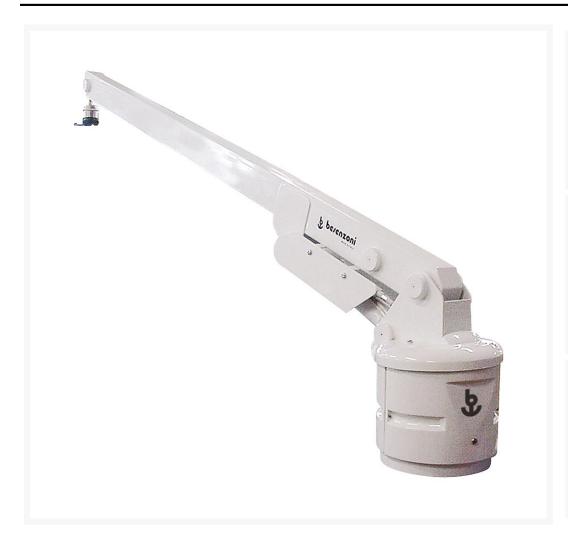

#### **Short Description**

- Hydraulic crane with telescopic boom
- Lifting Capacity 400 kg
- Powder coated stainless steel structure
- Round base with fiberglass cowling
- Hydraulic movement for rotation, boom extension, luffing and hoisting cable
- Slewing 180° ÷ 270°
- Counterweight with rubber inserts for cable tension
- Manual retaining system for cable weight whilst cruising
- Water resistant handheld wired control
- Manual pump for emergency

#### **Description**

Besenzoni tender recover and launching systems are studied for the handling of water toys and tenders, up to 2 tons in weight. The whole collection of Besenzoni recovering and launching systems has been developed to respond the need of facilitating, simplifying and rationalizing the technical operations of recovering and launching, ensuring safety and security.

### **Additional Information**

| Weight (kg)                                | 0.000000  |
|--------------------------------------------|-----------|
| Lifting Capacity at Maximum Extension (kg) | 400.00    |
| Extended Crane Reach (mm)                  | 2570.00   |
| Crane Jib Reach Retracted (mm)             | 1825.00   |
| Height (mm)                                | 660.00    |
| Overall Length (mm)                        | 2070.00   |
| Pivot Point to Outer Cowling (mm)          | 210.00    |
| Cable Drop (mm)                            | 2700.00   |
| Elevated Crane Height (mm)                 | 1980.00   |
| Elevated Crane Reach (mm)                  | 1080.00   |
| Extended Elevated Crane Height (mm)        | 600.00    |
| Extended Elevated Crane Reach (mm)         | 450.00    |
| Base Diameter (mm)                         | 420.00    |
| Lift Angle (°)                             | ≈ 55°     |
| Manufacturer                               | Besenzoni |