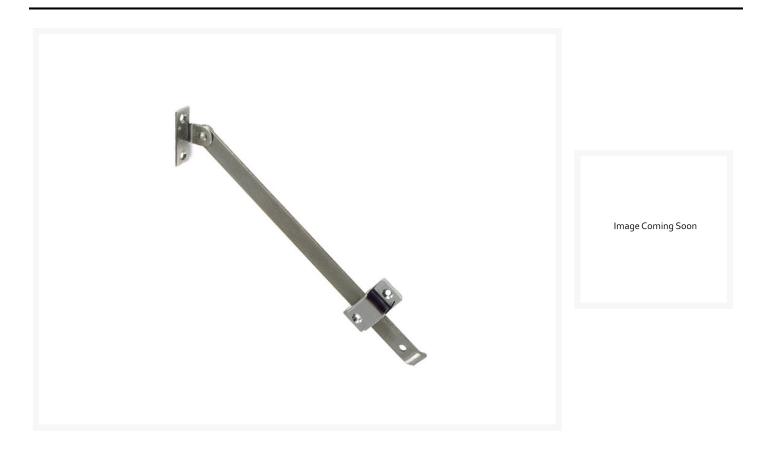

# Stay for doors and hatches, available in a brass or chrome plated brass finish

This stay for doors and hatches is a practical and reliable solution for securing doors and hatches on your vessel. Made from sturdy brass, it is available in a polished brass or chrome-plated finish to suit your needs. The stay features a spring-loaded locking pin, ensuring the door or hatch stays securely in place when needed. With an overall travel of 220mm, it is ideal for various applications. Made in Italy by Razeto & Casareto, it offers dependable performance for everyday use.

- Made from sturdy brass with polished brass or chrome-plated finish
- Spring-loaded locking pin for secure closure
- Overall travel of 220mm for versatile use
- Made in Italy by Razeto & Casareto for reliable performance