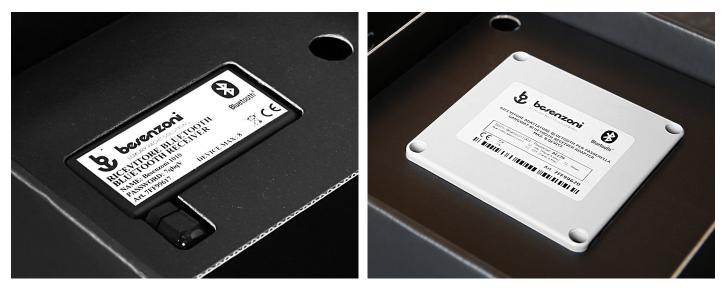

### CT6A4 - CT6A8: These ECU's require the BUC WHITE Besenzoni Control Unit (7FF99620)

RSP-: These ECU's require the BUC BLACK Besenzoni Control Unit (7FF99617)

# **Black or White?**