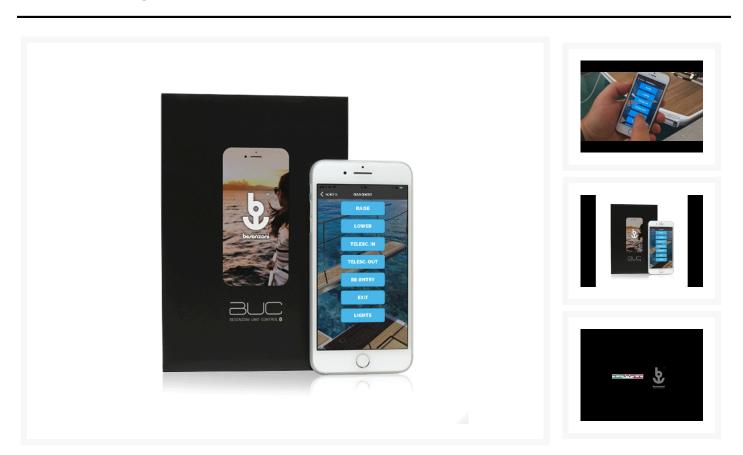

### **Short Description**

Besenzoni's *BUC* system allows the complete control of a Besenzoni hydraulic passerelle using your smart phone. Having installed the *BUC* bluetooth unit, simply download the free Besenzoni *BUC* app and leave your remote control behind!

## Description

Apps, or mobile applications, are useful and efficient tools that have become part of our everyday life so Besenzoni have come up with an App especially for clients of their passerelles. It is now even easier for boat owners to board their vessel when they arrive at the dock, even if they have forgotten the remote control for the gangway. A free, innovative App **Besenzoni Control Device** - for use on IOS 10.0 devices or higher and Android 7.0 or higher - which, combined with a receiver/adaptor **Besenzoni Unit Control**, enables you to operate the Besenzoni gangway (both the retractable and the external types) installed on your boat.

#### STEP 01: DOWNLOAD APP

STEP 02: BUY BUC

Download free App Besenzoni Control Device available for mobile devices with an operating system IOS 10.0 devices or higher and Android 7.0 or higher. After carefully checking the technical data of your gangway, purchase the correct Besenzoni Unit Control receiver / adapter for your passerelle here online at timage.co.uk.

#### STEP 03: INSTALL BUC

Before proceeding with the positioning, installation and commissioning of the device, carefully read the installation and operating instructions. STEP 04: USE BUC

Using BUC to move your Besenzoni gangway is simple and intuitive. The App can be connected simultaneously with up to 8 devices.