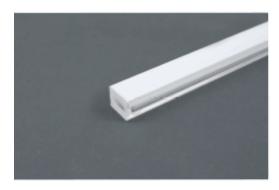

### LED

1012 LUMEN

251 Lux ad 1 m

121°-143°

ANGLE

|              | 2.97              |                |
|--------------|-------------------|----------------|
| 0.5          | 1.77              | 1005           |
|              | 5.94              |                |
| 1.0          | 3.53              | 251            |
|              | 8.91              |                |
| 1.5          | 5.30              | 112            |
|              | 11.89             |                |
| 2.0          | 7.07              | 63             |
|              | 14.86             |                |
| 2.5          | 8.84              | 40             |
|              | 17.83             |                |
| 3.0          | 10.60             | 28             |
| distance (m) | cone diameter (m) | illuminance (b |