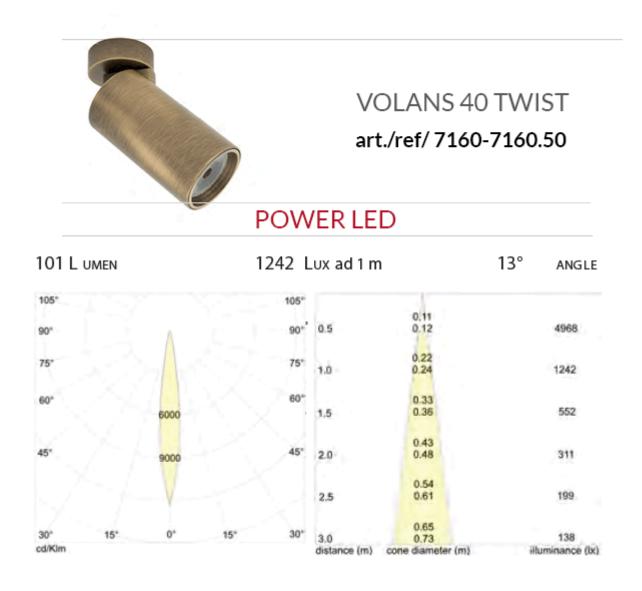

#### **Description**

| Weight (kg)          | 0.400000         |
|----------------------|------------------|
| Manufacturer         | Foresti & Suardi |
| Installation         | Surface Mounted  |
| Light Element Type   | Power LED        |
| Rotation Angle       | 270°             |
| Lens Angle           | 13°              |
| Lux Level at 1 Metre | 1242.00          |
| Lumens               | 101.00           |
| Wattage              | 2W               |
| Input Voltage        | 10-30Vdc         |
| IP Rating            | IP20             |
| Dimmer               | Yes              |
| Finish               | Chrome           |