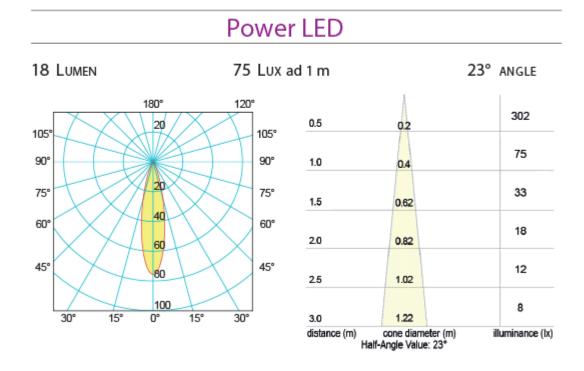

## **Additional Information**

| Weight (kg)          | 0.350000         |
|----------------------|------------------|
| Manufacturer         | Foresti & Suardi |
| Installation         | Surface Mounted  |
| Light Element Type   | Power LED        |
| Lens Angle           | 23°              |
| Lux Level at 1 Metre | 75.00            |
| Lumens               | 18.00            |
| Lumens Per Watt (Lm) | 9.00             |
| Wattage              | 2W               |
| LED Colour           | White 4000°K     |
| CRI                  | >80.00           |
| Input Voltage        | 10-30Vdc         |
| IP Rating            | IP20             |
| Dimmer               | Yes              |
| Finish               | Chrome           |
|                      |                  |