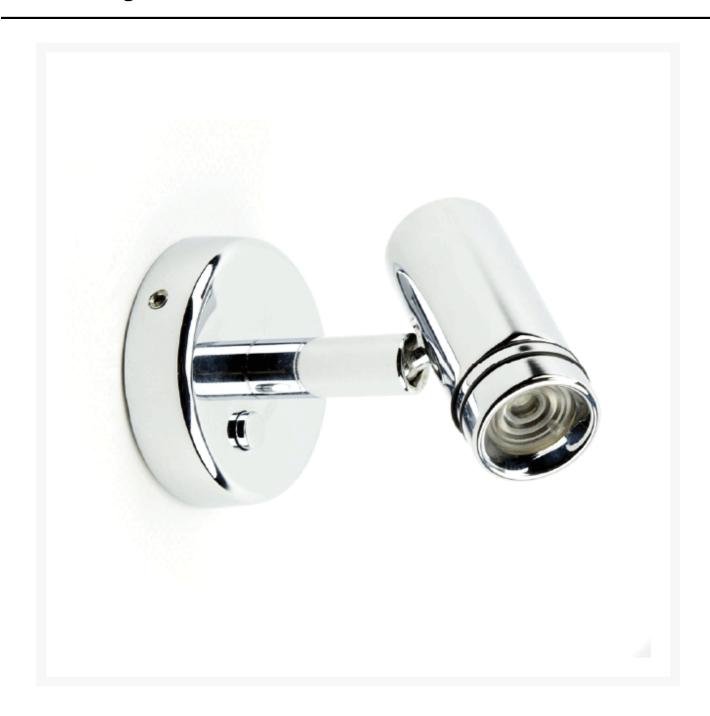

### **Product Images**

#### **Short Description**

The Ara Slim is one of the most compact reading lights in our range. Where a flexible stalk style unit would be too large or cumbersome, the Ara Slim offers a discrete and elegant solution.

#### **Description**

ARA SLIM art./ref. 7521