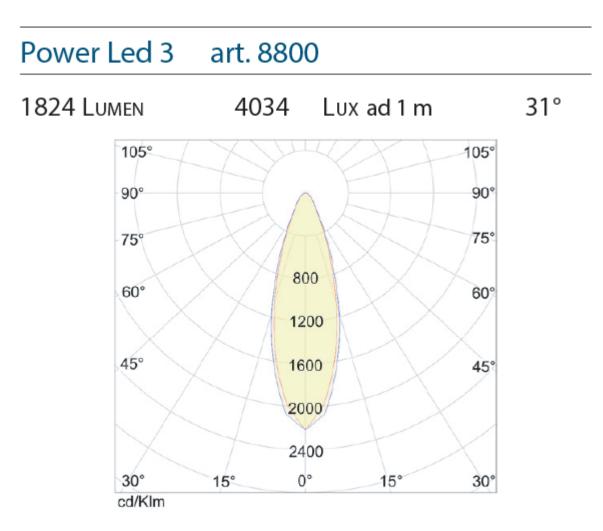

## **Product Images**

The Polare I luminaire is a high power fitting for use as a work light. This fitting is a recessed item and features a chrome plated brass bezel.

The Polare packs a mighty punch with a 1824 Lumen output from its powerful 20 Watt light engine. The 31° lens angle ensures that at a 1 metre distance this fitting produces a recorded 4034 Lux and at an 80 metre distance 1 Lux.

## **Additional Information**

| Weight (kg)          | 1.010000         |
|----------------------|------------------|
| Manufacturer         | Foresti & Suardi |
| Light Element Type   | Power LED        |
| Lens Angle           | 31°              |
| Lux Level at 1 Metre | 4034.00          |
| Lumens               | 1824.00          |
| Lumens Per Watt (Lm) | 91.20            |
| Wattage              | 20W              |
| LED Colour           | White 3200°K     |
| CRI                  | >80.00           |
| Input Voltage        | 10-30Vdc         |
| IP Rating            | IP65             |
| Dimmer               | No               |
| Bezel Size (mm)      | Ø150.00          |
| Cut-out Size (mm)    | Ø120.00          |
| Depth (mm)           | 48.00            |
| Finish               | Chrome           |
|                      |                  |