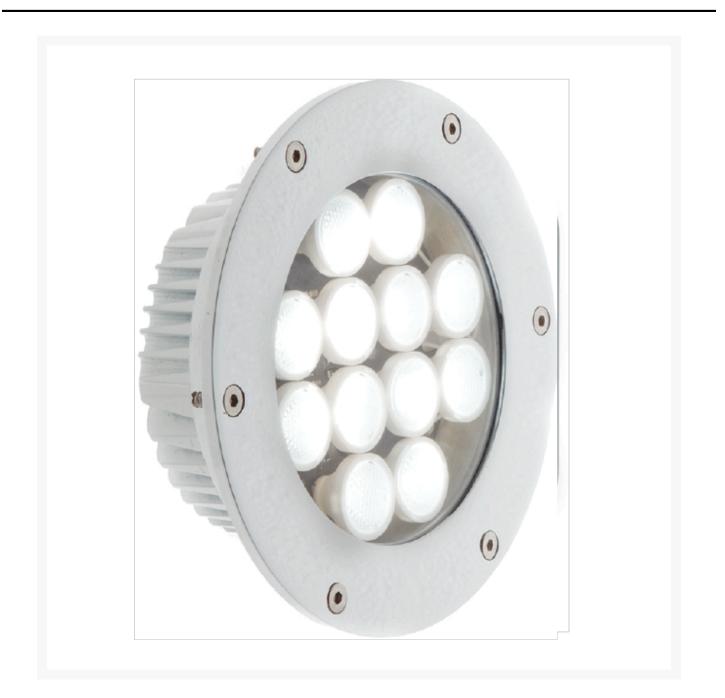

## **Product Images**

The Polare I luminaire is a high power fitting for use as a work light. This fitting is a recessed item and features a chrome plated brass bezel.

The Polare packs a mighty punch with a 1824 Lumen output from its powerful 20 Watt light engine. The 31° lens angle ensures that at a 1 metre distance this fitting produces a recorded 4034 Lux and at an 80 metre distance 1 Lux.

- High power work light
- 20 Watt Power LED module in 3200°K
- Rcessed model with chrome plated bezel