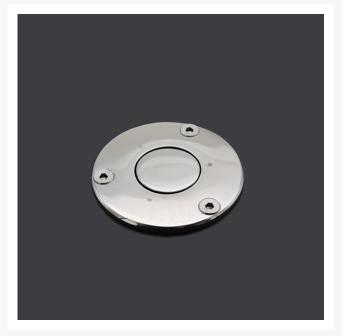

## **Base Socket**

The innovative patented socket features a self-rising lid design. No need to screw and unscrew a lid, just simply push to pole straight into the socket and release with a spring loaded button installed on the base of the docked accessory. The socket also features a drain, allowing any water that enters to be sent straight to the bilge.

The S38 base socket is available with a straight insert and visible fixing combination only.