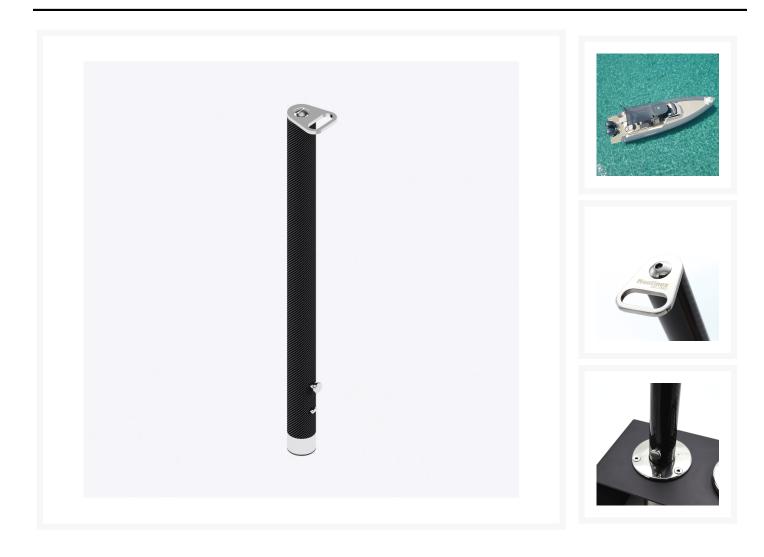

## **Base Socket**

The innovative patented socket features a self-rising lid design. No need to screw and unscrew a lid, just simply push to pole straight into the socket and release with a spring loaded button installed on the base of the docked accessory. The socket also features a drain, allowing any water that enters to be sent straight to the bilge.

### **Additional Information**

| Cut-out Size (mm)    | Ø54.00                                   |
|----------------------|------------------------------------------|
| Weight (kg)          | 1.200000                                 |
| Manufacturer         | Nautinox                                 |
| Pole Diameter        | 38.00                                    |
| Finish               | 316 Stainless Steel & Gloss Carbon Fibre |
| Base Depth           | 155.00                                   |
| Base Diameter (mm)   | 90.00                                    |
| Drain Diameter (mm)  | 10.00                                    |
| Recess Diameter (mm) | 54.00                                    |
|                      |                                          |