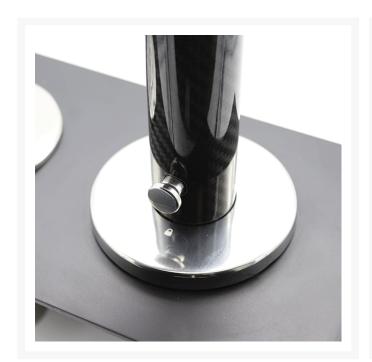

## **Base Socket**

The innovative patented socket features a self-rising lid design. No need to screw and unscrew a lid, just simply push to pole straight into the socket and release with a spring loaded button installed on the base of the docked accessory. The socket also features a drain, allowing any water that enters to be sent straight to the bilge.