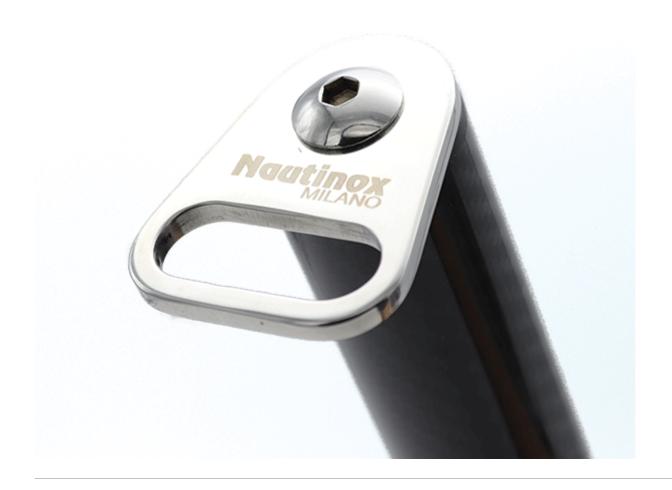

## **Awning Pole**

Ø38mm carbon fibre pole for sun awning systems designed for use on yachts. The carbon fibre pole is finished with a gloss lacquer and is available in two different standard heights, 1.50m and 1.70m. Alternative lengths are available on request,

Fabric is simply fastened to the pole with a hook and eye. The pole can be used in any number of configurations together with other poles.