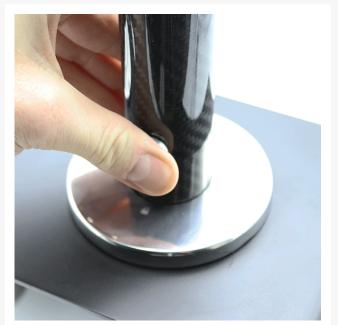

## **Base Socket**

The innovative patented socket features a self-rising lid design. No need to screw and unscrew a lid, just simply push to pole straight into the socket and release with a spring loaded button installed on the base of the docked accessory. The socket also features a drain, allowing any water that enters to be sent straight to the bilge.