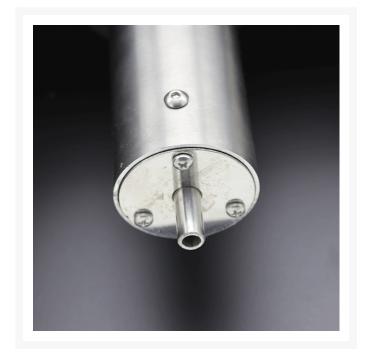

## **Base Socket**

The innovative patented socket features a self-rising lid design. No need to screw and unscrew a lid, just simply push to pole straight into the socket and release with a spring loaded button installed on the base of the docked accessory. The socket also features a drain, allowing any water that enters to be sent straight to the bilge.

### **Additional Information**

| Cut-out Size (mm)    | Ø54.00                                   |
|----------------------|------------------------------------------|
| Weight (kg)          | 1.200000                                 |
| Manufacturer         | Nautinox                                 |
| Pole Diameter        | 38.00                                    |
| Finish               | 316 Stainless Steel & Gloss Carbon Fibre |
| Base Depth           | 155.00                                   |
| Base Diameter (mm)   | 90.00                                    |
| Drain Diameter (mm)  | 10.00                                    |
| Recess Diameter (mm) | 54.00                                    |
|                      |                                          |