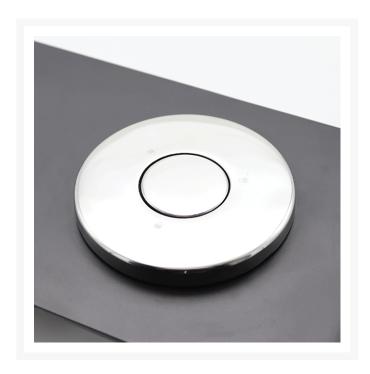

## **Base Socket**

The innovative patented socket features a self-rising lid design. No need to screw and unscrew a lid, just simply push to pole straight into the socket and release with a spring loaded button installed on the base of the docked accessory. The socket also features a drain, allowing any water that enters to be sent straight to the bilge.

The S38 base socket is available with a straight insert and visible fixing combination only.