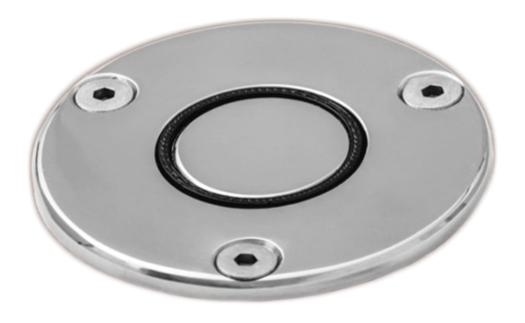

## **Base Socket**

The innovative patented socket features a self-rising lid design. No need to screw and unscrew a lid, just simply push to pole straight into the socket and release with a spring loaded button installed on the base of the docked accessory. The socket also features a drain, allowing any water that enters to be sent straight to the bilge.

The S38 base socket is available with a straight insert and visible fixing combination only.