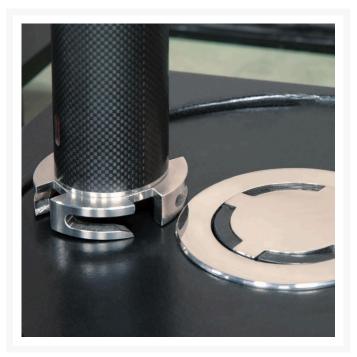

- Fixed height sun shade pole made from either powder coated aluminium (in a range of colours) or matte finish carbon fibre
- Available in a fixed or telescopic version with heights from 140cm to 220cm.
- To be used with Besenzoni Shallow Base sockets, designed for simple installation from both inside or outside the hull.

# Installation from above and below deck.