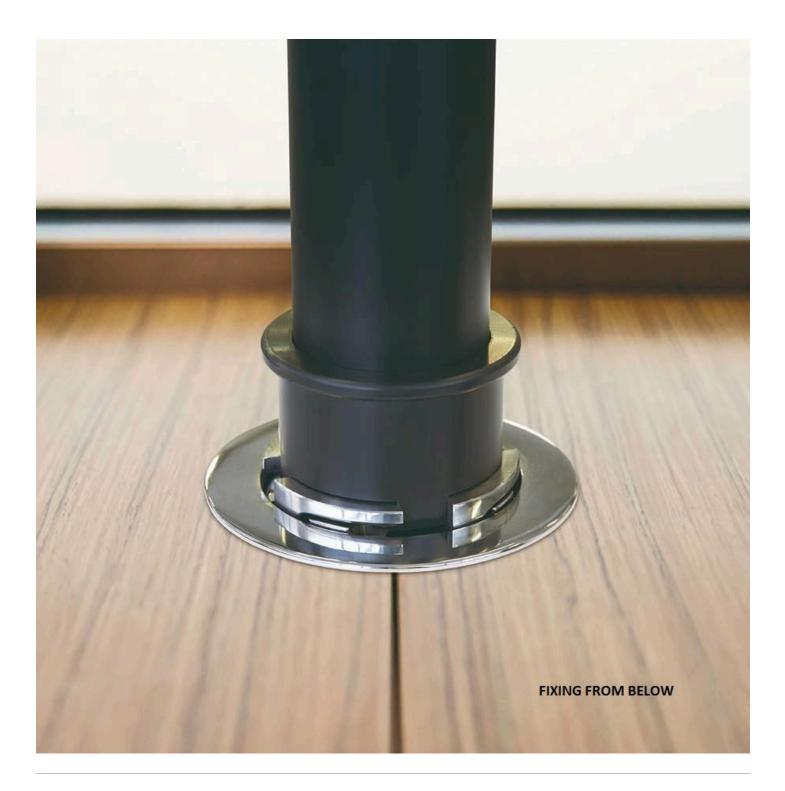

# Installation from above and below deck.

- Fixed height sun shade pole made from either powder coated aluminium (in a range of colours) or matte finish carbon fibre
- Available in a fixed or telescopic version with heights from 140cm to 220cm.
- To be used with Besenzoni Shallow Base sockets, designed for simple installation from both inside or outside the hull.