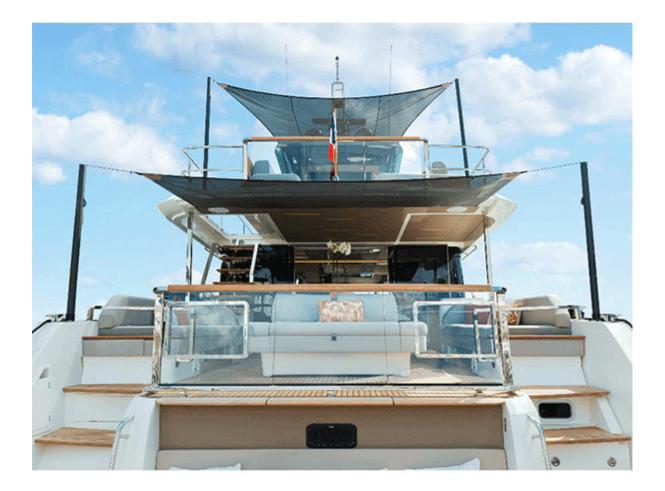

#### **Short Description**

A system of sun awning poles manufactured by Besenzoni that can be installed within minutes to provide shelter from the heat. Since every gram of weight on board is important, these poles have been made from both aluminium and carbon fibre to keep additional weight to a minimum, as well as ensuring they are resistant to the marine environment.

## Quick Installation Shelter from the sun in minutes.