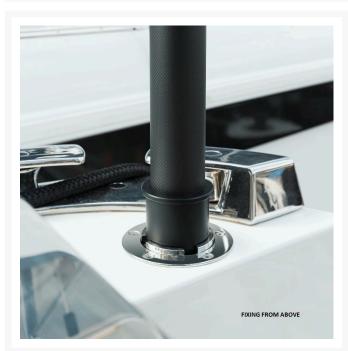

- Fixed height sun shade pole made from either powder coated aluminium (in a range of colours) or matte finish carbon fibre
- Available in a fixed or telescopic version with heights from 140cm to 220cm.
- To be used with Besenzoni Shallow Base sockets, designed for simple installation from both inside or outside the hull.

# Installation from above and below deck.