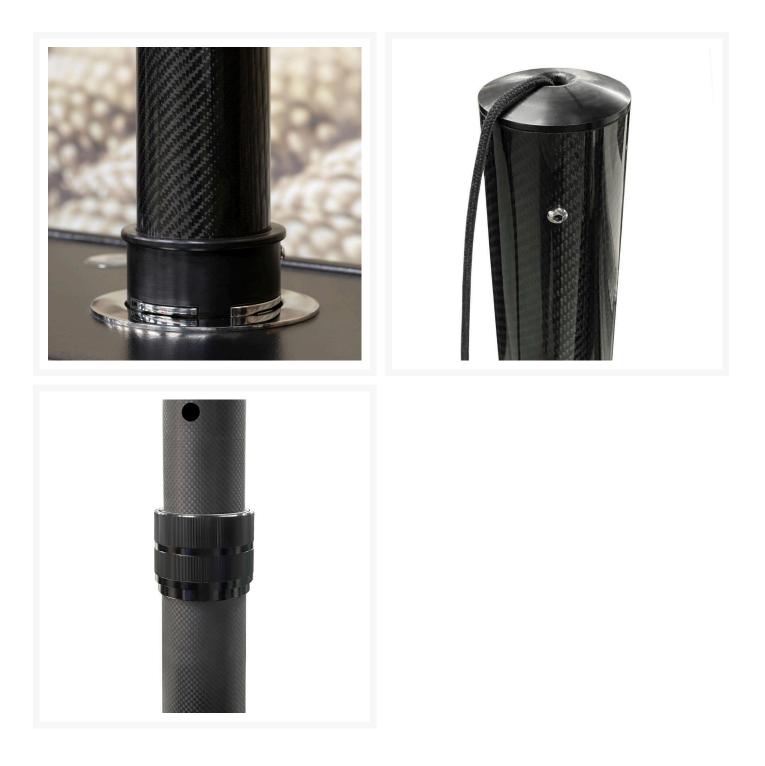

- Fixed height sun shade pole made from either powder coated aluminium (in a range of colours) or matte finish carbon fibre
- Available in a fixed or telescopic version with heights from 140cm to 220cm.
- To be used with Besenzoni Shallow Base sockets, designed for simple installation from both inside or outside the hull.

• Clamcleat® rope tension system integrated into the pole.

## Clamcleat® rope tension system integrated into the pole.