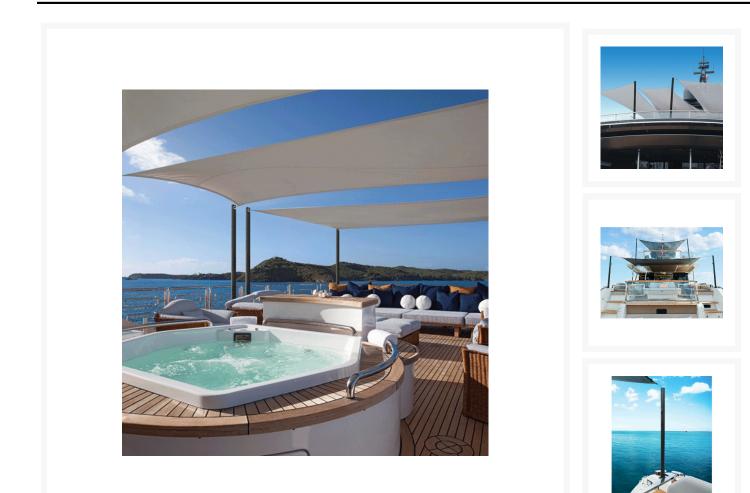

#### **Short Description**

A system of sun awning poles manufactured by Besenzoni that can be installed within minutes to provide shelter from the heat. Since every gram of weight on board is important, these poles have been made from both aluminium and carbon fibre to keep additional weight to a minimum, as well as ensuring they are resistant to the marine environment.

## Quick Installation Shelter from the sun in minutes.