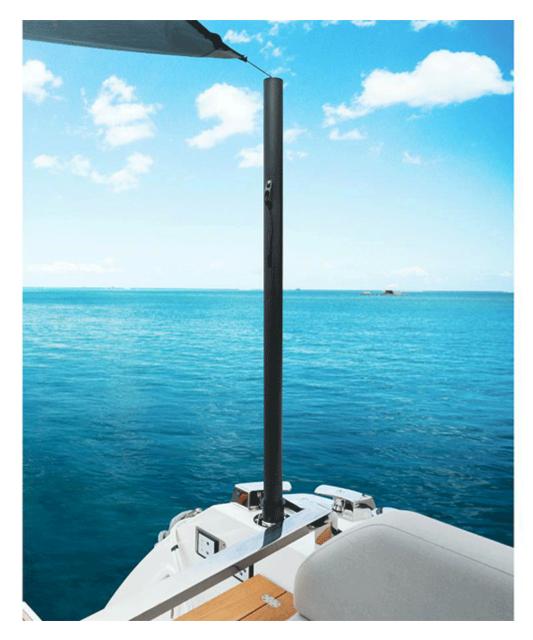

## Quick Installation Shelter from the sun in minutes.

• Clamcleat® rope tension system integrated into the pole.

## Clamcleat® rope tension system integrated into the pole.