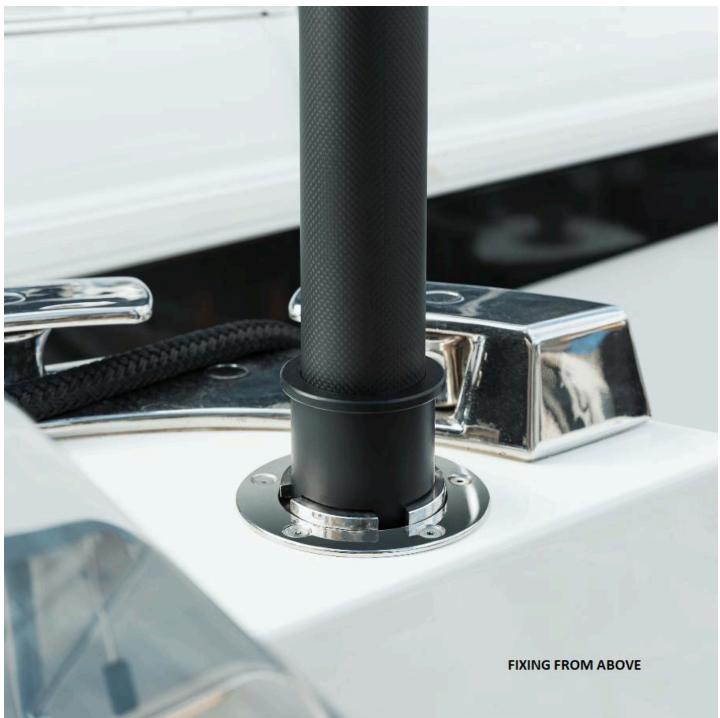

# Installation from above and below deck.

- Fixed height sun shade pole made from either powder coated aluminium (in a range of colours) or matte finish carbon fibre
- Available in a fixed or telescopic version with heights from 140cm to 220cm.
- To be used with Besenzoni Shallow Base sockets, designed for simple installation from both inside or outside the hull.