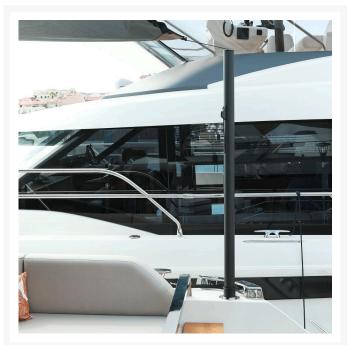

- Fixed height sun shade pole made from either powder coated aluminium (in a range of colours) or matte finish carbon fibre
- Available in a fixed or telescopic version with heights from 140cm to 220cm.
- To be used with Besenzoni Shallow Base sockets, designed for simple installation from both inside or outside the hull.

• Clamcleat® rope tension system integrated into the pole.

## Clamcleat® rope tension system integrated into the pole.