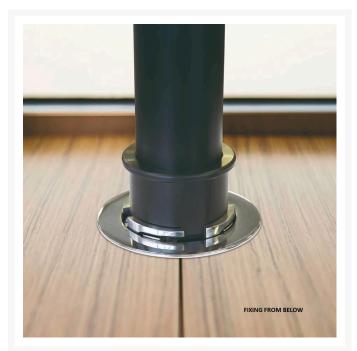

# Installation from above and below deck.

- Fixed height sun shade pole made from either powder coated aluminium (in a range of colours) or matte finish carbon fibre
- Available in a fixed or telescopic version with heights from 140cm to 220cm.
- To be used with Besenzoni Shallow Base sockets, designed for simple installation from both inside or outside the hull.