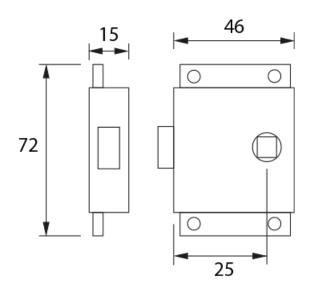

### **Additional Information**

| Lock Type         | Rim Lock          |
|-------------------|-------------------|
| Spindle (mm)      | 8                 |
| Latch Length (mm) | 46.00             |
| Latch Height (mm) | 72.00             |
| Latch Width (mm)  | 15.00             |
| Lock Backset (mm) | 25.00             |
| Manufacturer      | Razeto & Casareto |
| Weight (kg)       | 0.150000          |