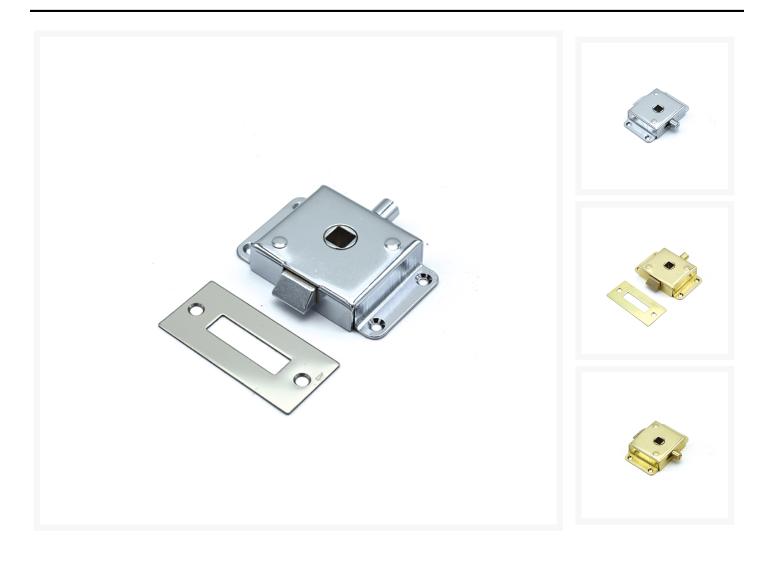

#### **Short Description**

A marine-grade rim door latch with privacy function. This door latch is ideal for use as a simple latch but can also be used where a privacy function is required thanks to its pin activated handle block mechanism.

This latch is available in a brass or chrome plated finish and is supplied complete with a matching striker plate. The latch has a universal door handing design and can simply be inverted for left or right handed

doors.

The lock contains an internal handle righting spring which will help to return the door handle to a horizontal position after use.